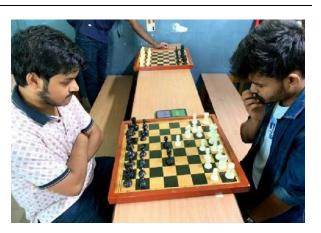

## FACILITIES FOR INDOOR GAMES

| SR NO | PARTICULARS       | AREA AVAILABLE                       | QUANTITY |
|-------|-------------------|--------------------------------------|----------|
| 1     | Chess             | Separate area                        | 2        |
| 2     | Carom Board       | available for indoor<br>games2100702 | 2        |
| 3     | Table tennis Bat  |                                      | 10       |
| 4     | Table tennis Ball |                                      | 07       |
| 5     | Table tennis net  |                                      | 02       |