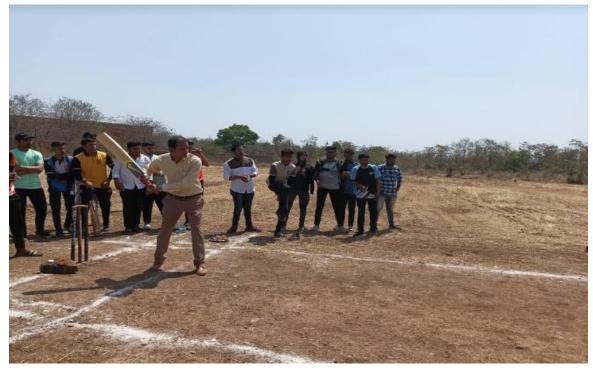

## FACILITIES FOR OUTDOOR GAMES

| SR NO | PARTICULARS            | AREA AVAILABLE        |
|-------|------------------------|-----------------------|
| 1     | Cricket bats           | Play ground is        |
| 2     | Cricket balls          | available for outdoor |
| 3     | Stumps                 | games                 |
| 4     | Badminton Racket       |                       |
| 5     | Badminton net          |                       |
| 6     | Badminton shuttlecocks |                       |
| 7     | Holly ball             |                       |
| 8     | Practice net           |                       |

| SR NO | PARTICULARS            | AREA AVAILABLE |
|-------|------------------------|----------------|
| 1     | Cricket bats           | 2              |
| 2     | Cricket balls          | 10             |
| 3     | Stumps                 | 12             |
| 4     | Badminton Racket       | 8              |
| 5     | Badminton net          | 1              |
| 6     | Badminton shuttlecocks | 2 Pac.         |
| 7     | Holly ball             | 2              |