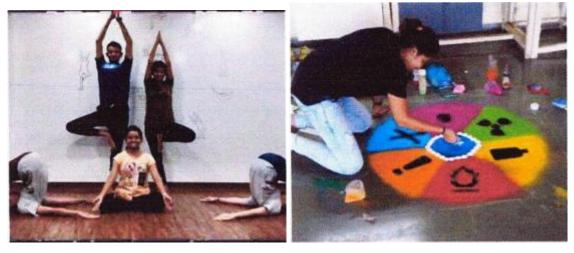

Palghar, Maharashtra, India Unnamed Road, Maharashtra 421303, India Lat 19.665508° Long 73.070596° 19/01/23 12:06 PM GMT +05:30

Google

On National Youth day Celebration at Ideal Institute of Pharmacy

| 4.1.2 The Institution has adequate facilities for cultural activities, sports, games (indoor, |                                                                         |         |  |  |
|-----------------------------------------------------------------------------------------------|-------------------------------------------------------------------------|---------|--|--|
| outdoor), gymnasium, yoga centre etc.                                                         |                                                                         |         |  |  |
| Sr. No.                                                                                       | Particulars                                                             | Page No |  |  |
| 1.                                                                                            | Facilities for cultural activities sports, games, gymnasium, yoga etc., | 1       |  |  |