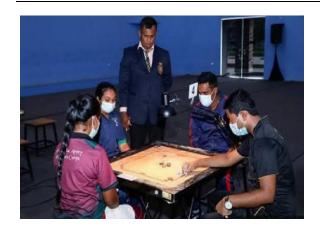

## FACILITIES FOR INDOOR GAMES

| SR NO | PARTICULARS       | AREA AVAILABLE                       | QUANTITY |
|-------|-------------------|--------------------------------------|----------|
| 1     | Chess             | Separate area                        | 2        |
| 2     | Carom Board       | available for indoor<br>games2100702 | 2        |
| 3     | Table tennis Bat  |                                      | 10       |
| 4     | Table tennis Ball |                                      | 07       |
| 5     | Table tennis net  |                                      | 02       |