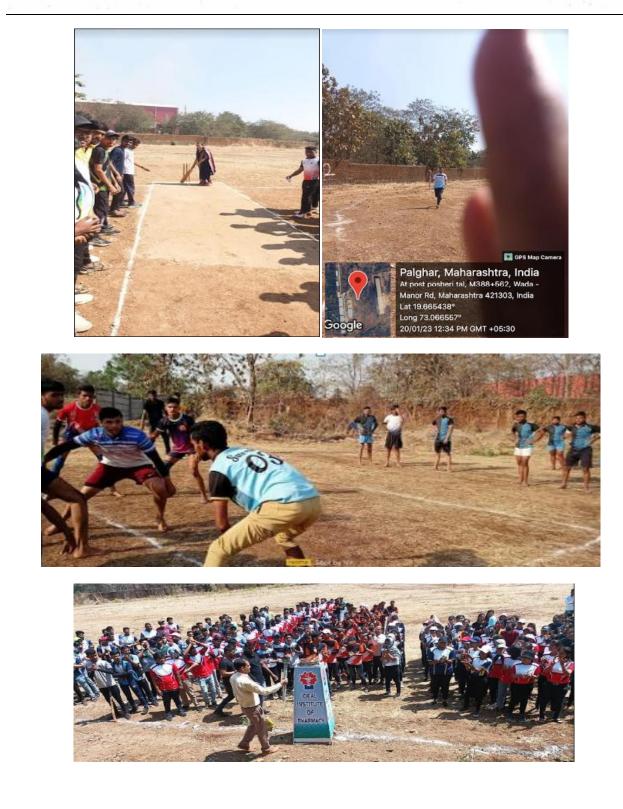

## FACILITIES FOR OUTDOOR GAMES

| SR NO | PARTICULARS            | AREA AVAILABLE        |
|-------|------------------------|-----------------------|
| 1     | Cricket bats           | Play ground is        |
| 2     | Cricket balls          | available for outdoor |
| 3     | Stumps                 | games                 |
| 4     | Badminton Racket       |                       |
| 5     | Badminton net          |                       |
| 6     | Badminton shuttlecocks |                       |
| 7     | Holly ball             |                       |
| 8     | Practice net           |                       |

| SR NO | PARTICULARS            | AREA AVAILABLE |
|-------|------------------------|----------------|
| 1     | Cricket bats           | 2              |
| 2     | Cricket balls          | 10             |
| 3     | Stumps                 | 12             |
| 4     | Badminton Racket       | 8              |
| 5     | Badminton net          | 1              |
| 6     | Badminton shuttlecocks | 2 Pac.         |
| 7     | Holly ball             | 2              |