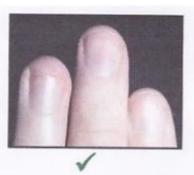

#### Pimplas Road, Vill-Posheri, Tal-Wada, Dist-Palghar

- 1) Hygiene and Sanitation:
  - 1.1 Hair properly cut and combed for gents and neatly tied for ladies
  - 1.2 Finger nails-properly manicured and clean. Long nails not allowed
  - 1.3 Daily Bath
  - 1.4 Clean and disinfect hands and wash feet after visiting toilet
- 2) Habits
  - 2.1 Blowing of nose, spitting not permitted in college premises, use wash basin for same.
  - 2.2 Chewing of tobacco, Pan masala and smoking is not permitted in the college premises
  - 2.3 Avoid putting finger in nose/ear/mouth
  - 2.4 Mobile phone is not permitted in college premises
- 3) Uniform/ Appron
  - 3.1 uniform/ apron is for the protection of the product from contamination/ it also Protect person from contamination.
  - 3.2 use of clean and proper uniform for work
  - 3.3 uniform consist of cap, full gown (Pent/shirt), head mask
    - > Cap to prevent hair/ dandruff falling in the product
    - ➤ Full body gown to prevent dead body cells, sweat, body hair Contaminating the product
    - ➤ Head mask to cover the nose and mouth which is natural reservoir of germs and to protect the person from dust inhalation
  - 3.4 All uniform is neat and clean