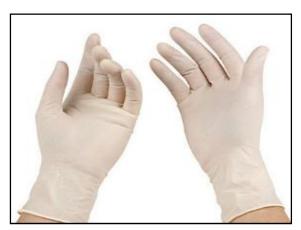

Wash Hands with Soap and Water after visiting to?

WASHED OR CLEANED HANDS MAY CONTAIN GERMS AND MICROORGANISM AND NEED TO BE SANITIZED

AFTER CLEANING YOUR HAND APPLY DISINFECTANT (HAND SANITIZER)

ALWAYS USE HAND GLOVES WHILE HANDLING CHEMICALS/ SOLVENTS AND ENSURE THAT SLEEVES ARE TUCKED INSIDE THE GLOVES