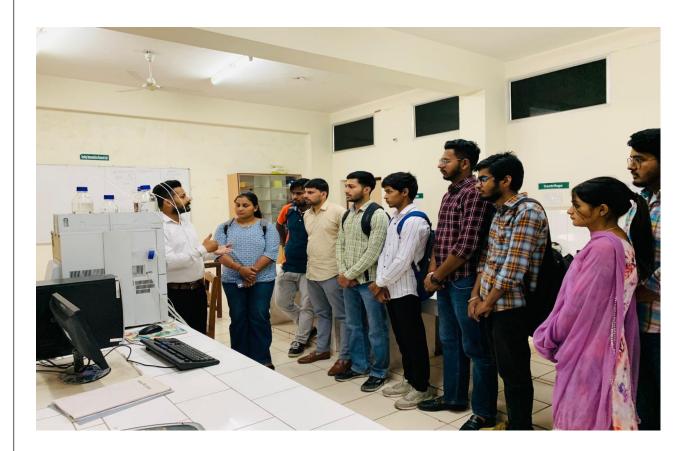

482207 | JADHAV VEDANT SURENDRA             | 1      | 8      | 9       | 18                |
| 23    | PH22401258 | JHA ROHIT SUNILKUMAR               | 5      | 7      | 8       | 20                |
| 24    | PH22418000 | JHA SWATI SANJAY                   | 6      | 9      | 9       | 24                |



September 07, 2022 to September 30, 2022.

#### 5. Certificate:

IIP/BOP/2022-23/ 050





# **CERTIFICATE**

# **OF COMPLETION**

THE FOLLOWING AWARD IS GIVEN TO

## CHAURASIYA VAISHALI SURESH

Student of V Semester Registration Number **PH22425850** for successfully completing the 35-hour course on **Marketing Techniques in Pharmaceutical Trade**.

Dr. Dileep Kumar Bharati

HOD, (Pharmacy)

Mr. Mithilesh Kumar Coordinator



September 07, 2022 to September 30, 2022.

# 8. Photos





September 07, 2022 to September 30, 2022.

# Feedback Analysis:

| Feed Back Questions                                                | Excellent (5) | Very Good<br>(4) | Good (3) | Poor (2) | Very Poor<br>(1) |
|--------------------------------------------------------------------|---------------|------------------|----------|----------|------------------|
| The course as a whole was:                                         |               |                  |          |          |                  |
| The course content was:                                            |               |                  |          |          |                  |
| The instructor's contribution to the course was:                   |               |                  |          |          |