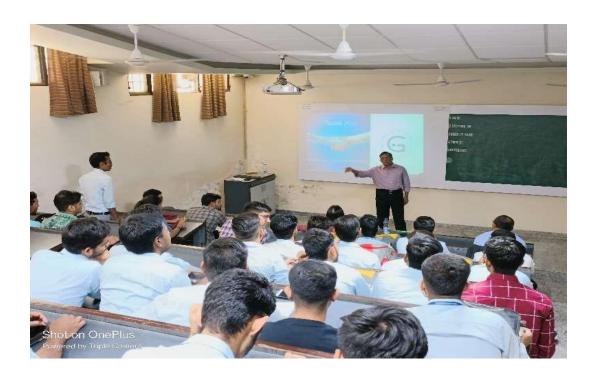

0                |
| 21    | PH20482556 | SINGH SUNNY UDAYPRATAP         | 4      | 5      | 9       | 18                |
| 22    | PH20486471 | SHERKAR MAYUR VINOD            | 1      | 8      | 9       | 18                |
| 23    | PH20486842 | GUHE KAVITA<br>HARISHCHANDRA   | 7      | 7      | 9       | 23                |
| 24    | PH20488178 | PATIL SAMRUDDHI RAJENDRA       | 5      | 9      | 10      | 24                |



#### **5. Certificate:**





## **CERTIFICATE**

#### **OF COMPLETION**

THE FOLLOWING AWARD IS GIVEN TO

#### MAHALE ANJALI RAGHUNATH

Student of VI Semester Registration Number PH20471523 for successfully completing the 35-hour course on Induction Training of Medical Coding.

Mr. Lokesh Vyas
HOD, (Pharmacy)

Mr. Ankur Maithal
Coordinator



#### 8. Photos





#### Feedback Analysis:

| Feed Back Questions                                                | Excellent (5) | Very Good<br>(4) | Good (3) | Poor<br>(2) | Very Poor<br>(1) |
|--------------------------------------------------------------------|---------------|------------------|----------|-------------|------------------|
| The course as a whole was:                                         |               |                  |          |             |                  |
| The course content was:                                            |               |                  |          |             |                  |
| The instructor's contribution to the course was:                   |               |                  |          |             |                  |
| The instructor's ef