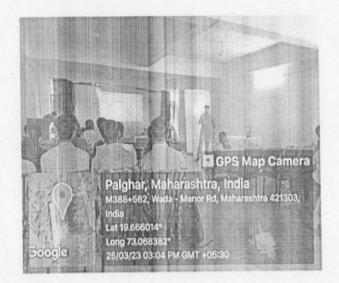

# National Conference on current trends in drug discovery

On 21st October, an online conference was held at the Department of Pharmacy in Ideal Group of Colleges.

Ideal Institute Of Pharmacy
Al-post-posher, Tal-Wada,
Al-post-posher, Maharashtra 42/303

Dr. Sushma Talegaonkar Madam Associate Professor Department of Pharmaceutical, New Delhi was invited by Ideal Institute of Pharmacy for that conference.

Also, Professor Supriya Scindye Madam was also invited and she gave very good information about National Conference on current trends in drug discovery.

The conference was attended by the principal of Ideal Institute of Pharmacy, Dr. Sonali Uppalwar madam and all the teaching staff of the pharmacy department. The conference was moderated by Miss Mayuri Bhoir madam.