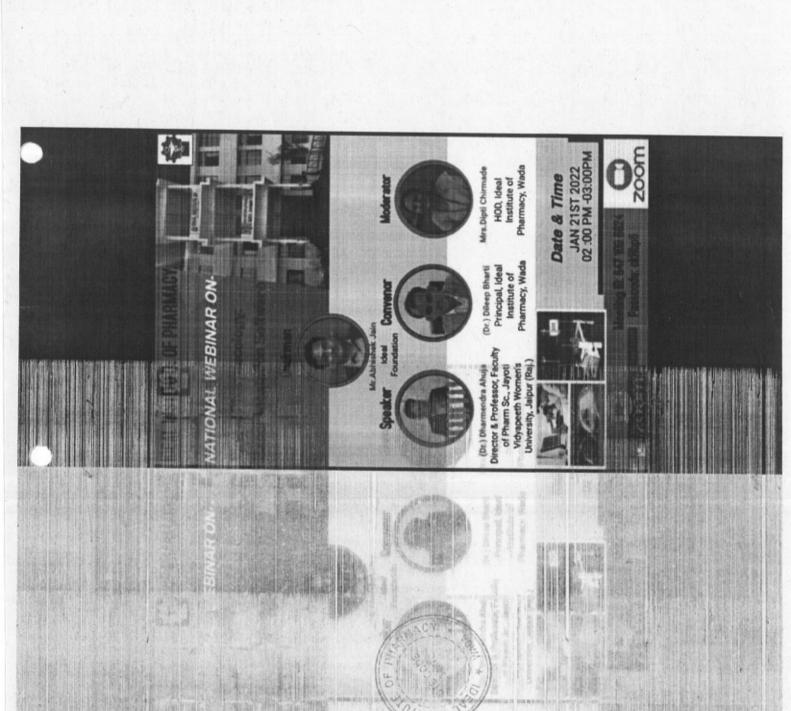

# IDEAL INSTITUTE OF PHARMACY, WADA PALGHAR, MAHARASHTRA,421303

# NATIONAL CONFERENCE ON CURRENT TRENDS IN DRUG DISCOVERY AND DEVELOPMENT

20 & 21 October 2023

Prof (Dr.) Dharmendra Ahuja Disertor, Pharin St., JV. Vanier v University, Janour

PRINCIPAL
Ideal Institute Of Pharmacy
All-post-posher, Tal- Wada,

# Two Days NATIONAL CONFERENCE ON CURRENT TRENDS IN DRUG DISCOVERY AND DEVELOPMENT (20 - 21 October-23)