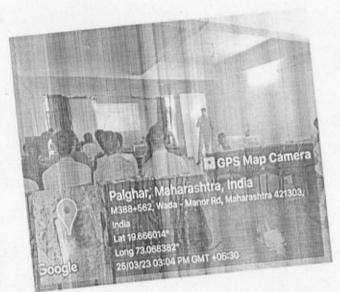

# National Conference on current trends in drug discovery

On 21st October, an online conference was held at the Department of Pharmacy in Ideal Group of Colleges.

Ideal Institute Of Pharmacy
Al-post-posher, Tal-Wada,
Al-post-posher, Maharashtra 42/303

Dr. Sushma Talegaonkar Madam Associate Professor Department of Pharmaceutical, New Delhi was invited by Ideal Institute of Pharmacy for that conference.

Also, Professor Supriya Scindye Madam was also invited and she gave very good information about National Conference on current trends in drug discovery.

The conference was attended by the principal of Ideal Institute of Pharmacy, Dr. Sonali Uppalwar madam and all the teaching staff of the pharmacy department. The conference was moderated by Miss Mayuri Bhoir madam.