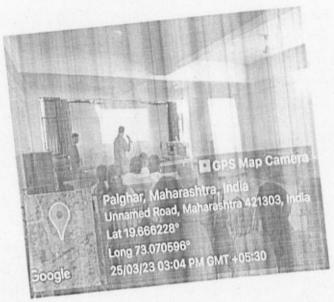

# National Conference on current trends in drug discovery

On 21st October, an online conference was held at the Department of Pharmacy in Ideal Group of Colleges.

Ideal Institute Of Pharmacy
Al-post-posher, Tal-Wada,
Al-post-posher, Maharashtra 42/303

Dr. Sushma Talegaonkar Madam Associate Professor Department of Pharmaceutical, New Delhi was invited by Ideal Institute of Pharmacy for that conference.

Also, Professor Supriya Scindye Madam was also invited and she gave very good information about National Conference on current trends in drug discovery.

The conference was attended by the principal of Ideal Institute of Pharmacy, Dr. Sonali Uppalwar madam and all the teaching staff of the pharmacy department. The conference was moderated by Miss Mayuri Bhoir madam.