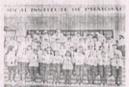

# National Conference on current trends in drug discovery

On 21st October, an online conference was held at the Department of Pharmacy in Ideal Group of Colleges.

Ideal Institute Of Pharmacy
Al-post-posher, Tal-Wada,
Al-post-posher, Maharashtra 42/303

Dr. Sushma Talegaonkar Madam Associate Professor Department of Pharmaceutical, New Delhi was invited by Ideal Institute of Pharmacy for that conference.

Also, Professor Supriya Scindye Madam was also invited and she gave very good information about National Conference on current trends in drug discovery.

The conference was attended by the principal of Ideal Institute of Pharmacy, Dr. Sonali Uppalwar madam and all the teaching staff of the pharmacy department. The conference was moderated by Miss Mayuri Bhoir madam.