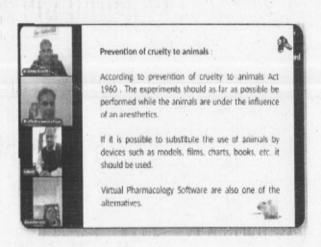

e extend our sincere gratitude and appreciation to you for informative talk. We believe that the knowledge you have shared will help immensely in the development of student in their study.

We acknowledge your esteemed presence and would also value your demonstration for the development of our student.

Once more 'Thank You' very much.

With best wishes.

Yours Sincerely.

Prof. (Dr.) Dileep K Bharati

Principal

Ideal Institute of Pharmacy, Wada

PRINCIPAL

Ideal Institute Of Pharmacy At-post-posher, Tal- Wada, Dist - Palghar Maharashtra 421303



### WEBINAR REPORT

On

"Virtual Pharmacology: Experimentation Software"

Organized by

### IDEAL INSTITUTE OF PHARMACY

Plot no. 40, Posheri village, Pimplaj Road, Taluka, MIDC, Maharashtra 421303

Time: 2.00PM to 3.00PM

21st December 2022







A National Webinar was conducted at ideal institute of pharmacy, wada on 21st January 202 on "Virtual Pharmacology: Experimentation Software" for the students, research scholars, and faculty members.

The main objective of the Webinar:

- 1. To learn about practical virtually in pandemic.
- 2. To obtain the practical knowledge.
- 3. How to use the software for experimental purpose.

Activity of National Webinar was conducted on YouTube.

Dipti Chirmade Moderator welcomed and briefed about the theme of the webinar and introduced the speaker Dr. Dharmendra Ahuja. Dr.Dileep Bharti Principal, Ideal Institute of Pharmacy had given welcome Address speech.

Dr. Dharmendra explained how the software helps for performing the pharmacological experimentation virtually. During his webinar he discu