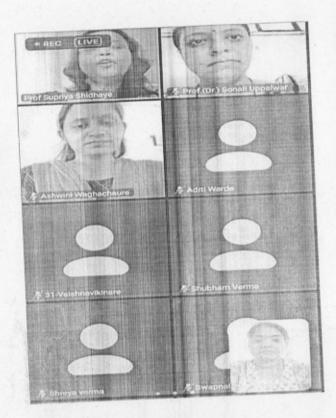

# National Conference on current trends in drug discovery

On 21st October, an online conference was held at the Department of Pharmacy in Ideal Group of Colleges.

Ideal Institute Of Pharmacy
Al-post-posher, Tal-Wada,
Al-post-posher, Maharashtra 42/303

Dr. Sushma Talegaonkar Madam Associate Professor Department of Pharmaceutical, New Delhi was invited by Ideal Institute of Pharmacy for that conference.

Also, Professor Supriya Scindye Madam was also invited and she gave very good information about National Conference on current trends in drug discovery.

The conference was attended by the principal of Ideal Institute of Pharmacy, Dr. Sonali Uppalwar madam and all the teaching staff of the pharmacy department. The conference was moderated by Miss Mayuri Bhoir madam.