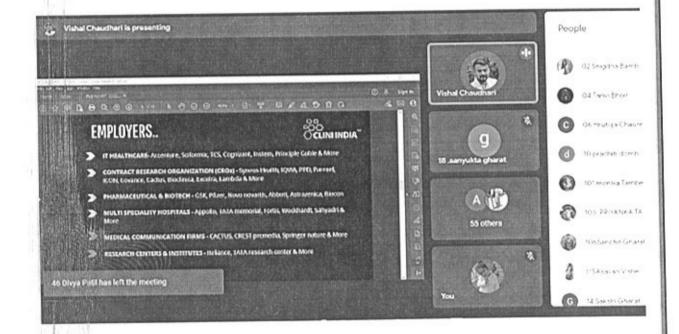

# National Conference on current trends in drug discovery

On 21st October, an online conference was held at the Department of Pharmacy in Ideal Group of Colleges.

Ideal Institute Of Pharmacy
Al-post-posher, Tal-Wada,
Al-post-posher, Maharashtra 42/303

Dr. Sushma Talegaonkar Madam Associate Professor Department of Pharmaceutical, New Delhi was invited by Ideal Institute of Pharmacy for that conference.

Also, Professor Supriya Scindye Madam was also invited and she gave very good information about National Conference on current trends in drug discovery.

The conference was attended by the principal of Ideal Institute of Pharmacy, Dr. Sonali Uppalwar madam and all the teaching staff of the pharmacy department. The conference was moderated by Miss Mayuri Bhoir madam.