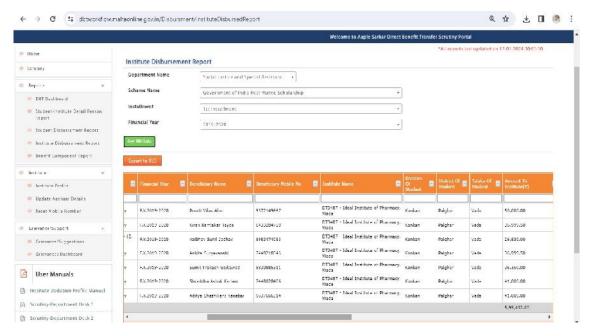

## Students benefited by scholarships and free ships provided by the Government during A. Y 2021-22

ST Scholarship

← → **C** S dbtworkflow.mahaon.ine.gov.in/Disbursment/InstituteDisbursedReport Q # ± 1 0 : 1 Home Institute Disbursement Report 49- Strutiny Tribal Development Department (i) Reports Scheme Name All Schemes Installment 1st Installment 60 fit ident-Institute Detail Reason Report 2021-2022 institute Uisburgement Report 8 Benefit Component Report a Institute Profile 60 Upc are Azdhaar Datalla D13407 - Ideal Institute of Pharmacy. Knokes EW2021-2022 Ma soj V jay Wasane 7656175446 57,500,00 Fred Dislansed 8 Reset Mobile Norther DT3487 - Tried Englithte of Pharmery, Konkan Jagruti Vinayak Jadhav Palghar Fund Disbursed (b. Srievance/Suggestions DT3457 - Ideal I stitute of Pharmacy, Konkan Kunal Krishna Pardhi 9204708719 36,599,50 Fund Disbursed F.W.2021-2022 Palghar Vada 6 Stiezar: es Dashboan DT3487 Ideal Institute of Pharmady, Knicker EX:2021-2022 Uday Mangesh Kangad 9730817473 Palighan Vaile 50,000,00 Front Distanced User Manuals DT3487 - Total Institute of Phermary, Konkan F.Y.2021-2022 Manashwari Ashok Gavari 7350307.82 Vada 50,000,00 Fund Disbursed Institute Updation Profile Manual D13467 Ideal Institute of Pharmacy, Konkan Wada ANIXET PRADIP TANDEL F.Y.2021-2022 7219323.32 Vada 50.000.00 Fund Disbursed Salghar [3] Scrudiny-Department Desk 1 DT3487 - Ideal Institute of Pharmady, Kenkan Mrunali Suresh Bhoir F-6/2021 2022 7776898113 Palghar Vada 52,500,00 Fund Disbursed Scrutiny-Department Desk 2 13,20,459.50 3 Scrutiny-Insitute Principal