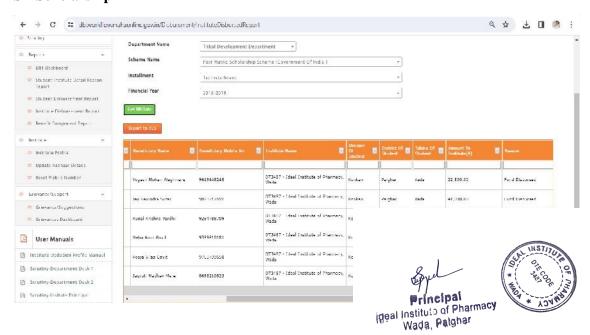

# Students benefited by scholarships and free ships provided by the Government during A. Y 2022-23

#### **OBC** and **VJNT** Scholarship