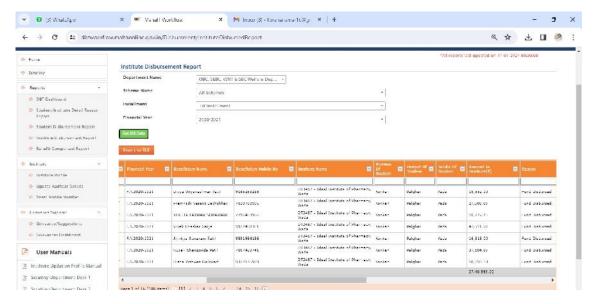

## Students benefited by scholarships and free ships provided by the Government during A. Y 2021-22

ST Scholarship

← → **C** S dbtworkflow.mahaon.ine.gov.in/Disbursment/InstituteDisbursedReport Q # ± 1 0 : 1 Home Institute Disbursement Report 49- Strutiny Tribal Development Department (i) Reports Scheme Name All Schemes Installment 1st Installment 60 fit ident-Institute Detail Reason Report 2021-2022 institute Uisburgement Report 8 Benefit Component Report a Institute Profile 60 Upc are Azdhaar Datalla D13407 - Ideal Institute of Pharmacy. Knokes EW2021-2022 Ma soj V jay Wasane 7656175446 57,500,00 Fred Dislansed 8 Reset Mobile Norther DT3487 - Tried Englithte of Pharmery, Konkan Jagruti Vinayak Jadhav Palghar Fund Disbursed (b. Srievance/Suggestions DT3457 - Ideal I stitute of Pharmacy, Konkan Kunal Krishna Pardhi 9204708719 36,599,50 Fund Disbursed F.W.2021-2022 Palghar Vada 6 Stiezar: es Dashboan DT3487 Ideal Institute of Pharmady, Knicker EX:2021-2022 Uday Mangesh Kangad 9730817473 Palighan Vaile 50,000,00 Front Distanced User Manuals DT3487 - Total Institute of Phermary, Konkan F.Y.2021-2022 Manashwari Ashok Gavari 7350307.82 Vada 50,000,00 Fund Disbursed Institute Updation Profile Manual D13467 Ideal Institute of Pharmacy, Konkan Wada ANIXET PRADIP TANDEL F.Y.2021-2022 7219323.32 Vada 50.000.00 Fund Disbursed Salghar [3] Scrudiny-Department Desk 1 DT3487 - Ideal Institute of Pharmady, Kenkan Mrunali Suresh Bhoir F-6/2021 2022 7776898113 Palghar Vada 52,500,00 Fund Disbursed Scrutiny-Department Desk 2 13,20,459.50 3 Scrutiny-Insitute Principal