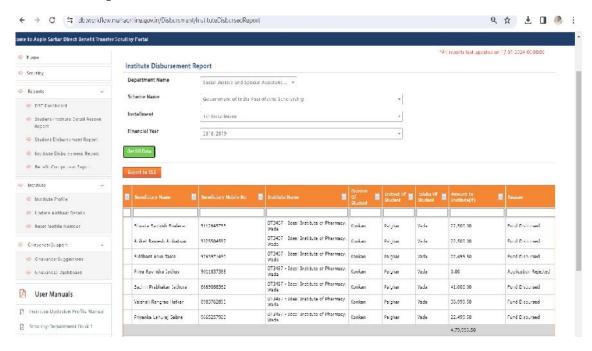

## Students benefited by scholarships and free ships provided by the Government during A. Y 2021-22

ST Scholarship

← → **C** S dbtworkflow.mahaon.ine.gov.in/Disbursment/InstituteDisbursedReport Q # ± 1 0 : 1 Home Institute Disbursement Report 49- Strutiny Tribal Development Department (i) Reports Scheme Name All Schemes Installment 1st Installment 60 fit ident-Institute Detail Reason Report 2021-2022 institute Uisburgement Report 8 Benefit Component Report a Institute Profile 60 Upc are Azdhaar Datalla D13407 - Ideal Institute of Pharmacy. Knokes EW2021-2022 Ma soj V jay Wasane 7656175446 57,500,00 Fred Dislansed 8 Reset Mobile Norther DT3487 - Tried Englithte of Pharmery, Konkan Jagruti Vinayak Jadhav Palghar Fund Disbursed (b. Srievance/Suggestions DT3457 - Ideal I stitute of Pharmacy, Konkan Kunal Krishna Pardhi 9204708719 36,599,50 Fund Disbursed F.W.2021-2022 Palghar Vada 6 Stiezar: es Dashboan DT3487 Ideal Institute of Pharmady, Knicker EX:2021-2022 Uday Mangesh Kangad 9730817473 Palighan Vaile 50,000,00 Front Distanced User Manuals DT3487 - Total Institute of Phermary, Konkan F.Y.2021-2022 Manashwari Ashok Gavari 7350307.82 Vada 50,000,00 Fund Disbursed Institute Updation Profile Manual D13467 Ideal Institute of Pharmacy, Konkan Wada ANIXET PRADIP TANDEL F.Y.2021-2022 7219323.32 Vada 50.000.00 Fund Disbursed Salghar [3] Scrudiny-Department Desk 1 DT3487 - Ideal Institute of Pharmady, Kenkan Mrunali Suresh Bhoir F-6/2021 2022 7776898113 Palghar Vada 52,500,00 Fund Disbursed Scrutiny-Department Desk 2 13,20,459.50 3 Scrutiny-Insitute Principal