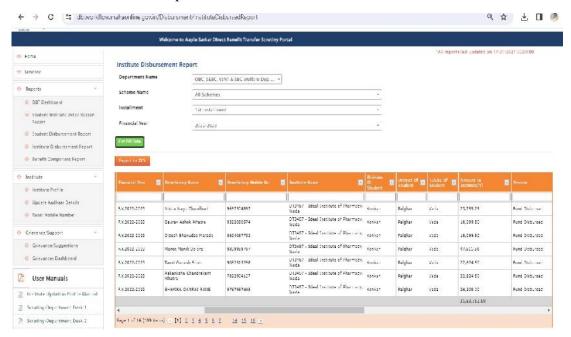

## Students benefited by scholarships and free ships provided by the Government during A. Y 2021-22

ST Scholarship

← → **C** S dbtworkflow.mahaon.ine.gov.in/Disbursment/InstituteDisbursedReport Q # ± 1 0 : 1 Home Institute Disbursement Report 49- Strutiny Tribal Development Department (i) Reports Scheme Name All Schemes Installment 1st Installment 60 fit ident-Institute Detail Reason Report 2021-2022 institute Uisburgement Report 8 Benefit Component Report a Institute Profile 60 Upc are Azdhaar Datalla D13407 - Ideal Institute of Pharmacy. Knokes EW2021-2022 Ma soj V jay Wasane 7656175446 57,500,00 Fred Dislansed 8 Reset Mobile Norther DT3487 - Tried Englithte of Pharmery, Konkan Jagruti Vinayak Jadhav Palghar Fund Disbursed (b. Srievance/Suggestions DT3457 - Ideal I stitute of Pharmacy, Konkan Kunal Krishna Pardhi 9204708719 36,599,50 Fund Disbursed F.W.2021-2022 Palghar Vada 6 Stiezar: es Dashboan DT3487 Ideal Institute of Pharmady, Knicker EX:2021-2022 Uday Mangesh Kangad 9730817473 Palighan Vaile 50,000,00 Front Distanced User Manuals DT3487 - Total Institute of Phermary, Konkan F.Y.2021-2022 Manashwari Ashok Gavari 7350307.82 Vada 50,000,00 Fund Disbursed Institute Updation Profile Manual D13467 Ideal Institute of Pharmacy, Konkan Wada ANIXET PRADIP TANDEL F.Y.2021-2022 7219323.32 Vada 50.000.00 Fund Disbursed Salghar [3] Scrudiny-Department Desk 1 DT3487 - Ideal Institute of Pharmady, Kenkan Mrunali Suresh Bhoir F-6/2021 2022 7776898113 Palghar Vada 52,500,00 Fund Disbursed Scrutiny-Department Desk 2 13,20,459.50 3 Scrutiny-Insitute Principal