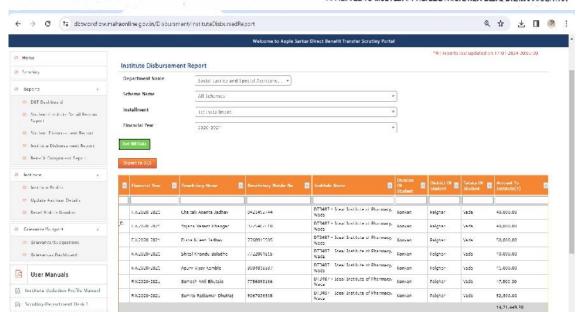

## Students benefited by scholarships and free ships provided by the Government during A. Y 2021-22

ST Scholarship

← → **C** S dbtworkflow.mahaon.ine.gov.in/Disbursment/InstituteDisbursedReport Q # ± 1 0 : 1 Home Institute Disbursement Report 49- Strutiny Tribal Development Department (i) Reports Scheme Name All Schemes Installment 1st Installment 60 fit ident-Institute Detail Reason Report 2021-2022 institute Uisburgement Report 8 Benefit Component Report a Institute Profile 60 Upc are Azdhaar Datalla D13407 - Ideal Institute of Pharmacy. Knokes EW2021-2022 Ma soj V jay Wasane 7656175446 57,500,00 Fred Dislansed 8 Reset Mobile Norther DT3487 - Tried Englithte of Pharmery, Konkan Jagruti Vinayak Jadhav Palghar Fund Disbursed (b. Srievance/Suggestions DT3457 - Ideal I stitute of Pharmacy, Konkan Kunal Krishna Pardhi 9204708719 36,599,50 Fund Disbursed F.W.2021-2022 Palghar Vada 6 Stiezar: es Dashboan DT3487 Ideal Institute of Pharmady, Knicker EX:2021-2022 Uday Mangesh Kangad 9730817473 Palighan Vaile 50,000,00 Front Distanced User Manuals DT3487 - Total Institute of Phermary, Konkan F.Y.2021-2022 Manashwari Ashok Gavari 7350307.82 Vada 50,000,00 Fund Disbursed Institute Updation Profile Manual D13467 Ideal Institute of Pharmacy, Konkan Wada ANIXET PRADIP TANDEL F.Y.2021-2022 7219323.32 Vada 50.000.00 Fund Disbursed Salghar [3] Scrudiny-Department Desk 1 DT3487 - Ideal Institute of Pharmady, Kenkan Mrunali Suresh Bhoir F-6/2021 2022 7776898113 Palghar Vada 52,500,00 Fund Disbursed Scrutiny-Department Desk 2 13,20,459.50 3 Scrutiny-Insitute Principal