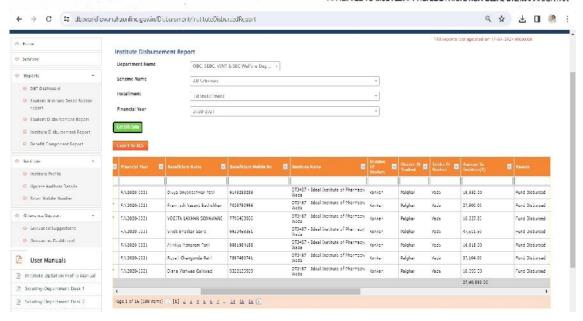

## Students benefited by scholarships and free ships provided by the Government during A. Y 2021-22

ST Scholarship

← → **C** S dbtworkflow.mahaon.ine.gov.in/Disbursment/InstituteDisbursedReport Q # ± 1 0 : 1 Home Institute Disbursement Report 49- Strutiny Tribal Development Department (i) Reports Scheme Name All Schemes Installment 1st Installment 60 fit ident-Institute Detail Reason Report 2021-2022 institute Uisburgement Report 8 Benefit Component Report a Institute Profile 60 Upc are Azdhaar Datalla D13407 - Ideal Institute of Pharmacy. Knokes EW2021-2022 Ma soj V jay Wasane 7656175446 57,500,00 Fred Dislansed 8 Reset Mobile Norther DT3487 - Tried Englithte of Pharmery, Konkan Jagruti Vinayak Jadhav Palghar Fund Disbursed (b. Srievance/Suggestions DT3457 - Ideal I stitute of Pharmacy, Konkan Kunal Krishna Pardhi 9204708719 36,599,50 Fund Disbursed F.W.2021-2022 Palghar Vada 6 Stiezar: es Dashboan DT3487 Ideal Institute of Pharmady, Knicker EX:2021-2022 Uday Mangesh Kangad 9730817473 Palighan Vaile 50,000,00 Front Distanced User Manuals DT3487 - Total Institute of Phermary, Konkan F.Y.2021-2022 Manashwari Ashok Gavari 7350307.82 Vada 50,000,00 Fund Disbursed Institute Updation Profile Manual D13467 Ideal Institute of Pharmacy, Konkan Wada ANIXET PRADIP TANDEL F.Y.2021-2022 7219323.32 Vada 50.000.00 Fund Disbursed Salghar [3] Scrudiny-Department Desk 1 DT3487 - Ideal Institute of Pharmady, Kenkan Mrunali Suresh Bhoir F-6/2021 2022 7776898113 Palghar Vada 52,500,00 Fund Disbursed Scrutiny-Department Desk 2 13,20,459.50 3 Scrutiny-Insitute Principal