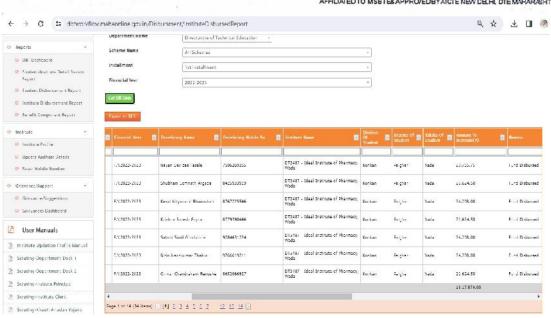

#### Response -

5.1.1.1 Number of students benefited by scholarships and free ships provided by the Governmentduringthelastfiveyears

| Year   | 2022-23 | 2021-22 | 2020-21 | 2019-20 | 2018-19 |
|--------|---------|---------|---------|---------|---------|
| Number | 256     | 271     | 230     | 157     | 113     |

| Averag | e percentage of students benefited by scholarships and free ships p                              | rovided by the |
|--------|--------------------------------------------------------------------------------------------------|----------------|
|        | Government during last five years                                                                |                |
| Sr No  | Particular                                                                                       | Page No.       |
| 1      | Number of student Benefited by scholarship in last five year                                     | 03             |
| 2      | Ammount received by scholarship in last five year                                                | 04             |
| 3      | Students benefited by scholarships and free ships provided by the Government during A. Y 2022-23 | 05-06          |
| 4      | Students benefited by scholarships and free ships provided by the Government during A. Y 2021-22 | 07-08          |
| 5      | Students benefited by scholarships and free ships provided by the Government during A. Y 2020-21 | 09-10          |
| 6      | Students benefited by scholarships and free ships provided by the Government during A. Y 2019-20 | 11-12          |
| 7      | Students benefited by scholarships and free ships provided by the Government during A. Y 2018-19 | 13-14          |