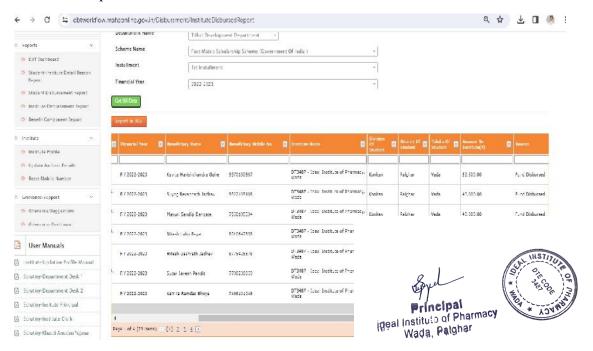

## Students benefited by scholarships and free ships provided by the Government during A. Y 2021-22

ST Scholarship

← → **C** S dbtworkflow.mahaon.ine.gov.in/Disbursment/InstituteDisbursedReport Q # ± 1 0 : 1 Home Institute Disbursement Report 49- Strutiny Tribal Development Department (i) Reports Scheme Name All Schemes Installment 1st Installment 60 fit ident-Institute Detail Reason Report 2021-2022 institute Uisburgement Report 8 Benefit Component Report a Institute Profile 60 Upc are Azdhaar Datalla D13407 - Ideal Institute of Pharmacy. Knokes EW2021-2022 Ma soj V jay Wasane 7656175446 57,500,00 Fred Dislansed 8 Reset Mobile Norther DT3487 - Tried Englithte of Pharmery, Konkan Jagruti Vinayak Jadhav Palghar Fund Disbursed (b. Srievance/Suggestions DT3457 - Ideal I stitute of Pharmacy, Konkan Kunal Krishna Pardhi 9204708719 36,599,50 Fund Disbursed F.W.2021-2022 Palghar Vada 6 Stiezar: es Dashboan DT3487 Ideal Institute of Pharmady, Knicker EX:2021-2022 Uday Mangesh Kangad 9730817473 Palighan Vaile 50,000,00 Front Distanced User Manuals DT3487 - Total Institute of Phermary, Konkan F.Y.2021-2022 Manashwari Ashok Gavari 7350307.82 Vada 50,000,00 Fund Disbursed Institute Updation Profile Manual D13467 Ideal Institute of Pharmacy, Konkan Wada ANIXET PRADIP TANDEL F.Y.2021-2022 7219323.32 Vada 50.000.00 Fund Disbursed Salghar [3] Scrudiny-Department Desk 1 DT3487 - Ideal Institute of Pharmady, Kenkan Mrunali Suresh Bhoir F-6/2021 2022 7776898113 Palghar Vada 52,500,00 Fund Disbursed Scrutiny-Department Desk 2 13,20,459.50 3 Scrutiny-Insitute Principal

#### **OBC** and **VJNT** Scholarship

Students benefited by scholarships and free ships provided by the Government during  $A.\ Y\ 2020-21$ 