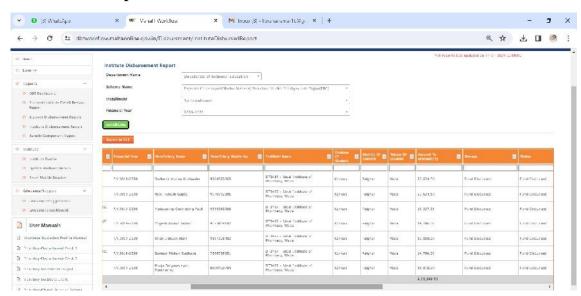

#### **OBC** and **VJNT** Scholarship

Students benefited by scholarships and free ships provided by the Government during  $A.\ Y\ 2020-21$ 