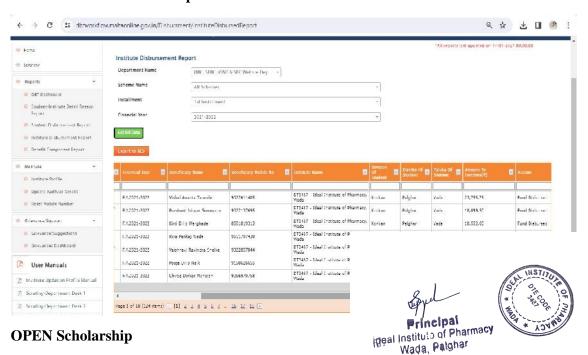

## Students benefited by scholarships and free ships provided by the Government during A. Y 2021-22

ST Scholarship

← → **C** S dbtworkflow.mahaon.ine.gov.in/Disbursment/InstituteDisbursedReport Q # ± 1 0 : 1 Home Institute Disbursement Report 49- Strutiny Tribal Development Department (i) Reports Scheme Name All Schemes Installment 1st Installment 60 fit ident-Institute Detail Reason Report 2021-2022 institute Uisburgement Report 8 Benefit Component Report a Institute Profile 60 Upc are Azdhaar Datalla D13407 - Ideal Institute of Pharmacy. Knokes EW2021-2022 Ma soj V jay Wasane 7656175446 57,500,00 Fred Dislansed 8 Reset Mobile Norther DT3487 - Tried Englithte of Pharmery, Konkan Jagruti Vinayak Jadhav Palghar Fund Disbursed (b. Srievance/Suggestions DT3457 - Ideal I stitute of Pharmacy, Konkan Kunal Krishna Pardhi 9204708719 36,599,50 Fund Disbursed F.W.2021-2022 Palghar Vada 6 Stiezar: es Dashboan DT3487 Ideal Institute of Pharmady, Knicker EX:2021-2022 Uday Mangesh Kangad 9730817473 Palighan Vaile 50,000,00 Front Distanced User Manuals DT3487 - Total Institute of Phermary, Konkan F.Y.2021-2022 Manashwari Ashok Gavari 7350307.82 Vada 50,000,00 Fund Disbursed Institute Updation Profile Manual D13467 Ideal Institute of Pharmacy, Konkan Wada ANIXET PRADIP TANDEL F.Y.2021-2022 7219323.32 Vada 50.000.00 Fund Disbursed Salghar [3] Scrudiny-Department Desk 1 DT3487 - Ideal Institute of Pharmady, Kenkan Mrunali Suresh Bhoir F-6/2021 2022 7776898113 Palghar Vada 52,500,00 Fund Disbursed Scrutiny-Department Desk 2 13,20,459.50 3 Scrutiny-Insitute Principal