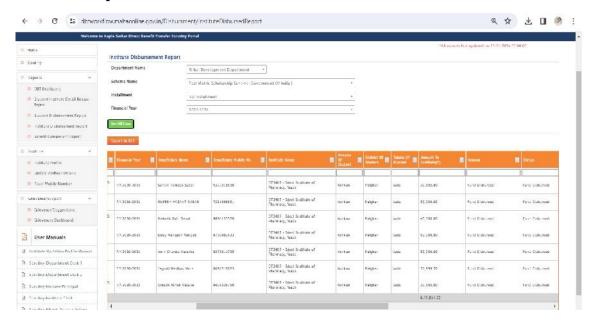

### Amount received by institution by scholarship in last five year

| Session | SC      | ST      | VJNT    | OBC       | OPEN       | Total amount |
|---------|---------|---------|---------|-----------|------------|--------------|
| 2022-23 | 2117000 | 3160000 | 2955659 | 3371046   | 3635748    | 15239453     |
| 2021-22 | 2483000 | 2640999 | 3154924 | 3702255.5 | 3104530.75 | 15085709.25  |
| 2020-21 | 2843599 | 1850838 | 2440506 | 3041284   | 2511719.5  | 12687946.5   |
| 2019-20 | 1564824 | 787518  | 1540242 | 1689784.5 | 1810799    | 7393167.50   |
| 2018-19 | 1126951 | 403098  | 1095432 | 1005118   | 941085.5   | 4571684.50   |