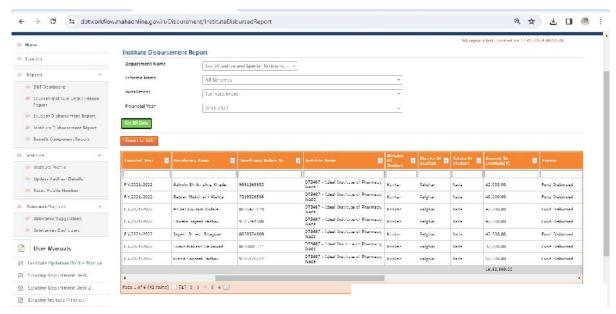

### Amount received by institution by scholarship in last five year

| Session | SC      | ST      | VJNT    | OBC       | OPEN       | Total amount |
|---------|---------|---------|---------|-----------|------------|--------------|
| 2022-23 | 2117000 | 3160000 | 2955659 | 3371046   | 3635748    | 15239453     |
| 2021-22 | 2483000 | 2640999 | 3154924 | 3702255.5 | 3104530.75 | 15085709.25  |
| 2020-21 | 2843599 | 1850838 | 2440506 | 3041284   | 2511719.5  | 12687946.5   |
| 2019-20 | 1564824 | 787518  | 1540242 | 1689784.5 | 1810799    | 7393167.50   |
| 2018-19 | 1126951 | 403098  | 1095432 | 1005118   | 941085.5   | 4571684.50   |

## Students benefited by scholarships and free ships provided by the Government during A. Y 2021-22

ST Scholarship

← → **C** S dbtworkflow.mahaon.ine.gov.in/Disbursment/InstituteDisbursedReport Q # ± 1 0 : 1 Home Institute Disbursement Report 49- Strutiny Tribal Development Department (i) Reports Scheme Name All Schemes Installment 1st Installment 60 fit ident-Institute Detail Reason Report 2021-2022 institute Uisburgement Report 8 Benefit Component Report a Institute Profile 60 Upc are Azdhaar Datalla D13407 - Ideal Institute of Pharmacy. Knokes EW2021-2022 Ma soj V jay Wasane 7656175446 57,500,00 Fred Dislansed 8 Reset Mobile Norther DT3487 - Tried Englithte of Pharmery, Konkan Jagruti Vinayak Jadhav Palghar Fund Disbursed (b. Srievance/Suggestions DT3457 - Ideal I stitute of Pharmacy, Konkan Kunal Krishna Pardhi 9204708719 36,599,50 Fund Disbursed F.W.2021-2022 Palghar Vada 6 Stiezar: es Dashboan DT3487 Ideal Institute of Pharmady, Knicker EX:2021-2022 Uday Mangesh Kangad 9730817473 Palighan Vaile 50,000,00 Front Distanced User Manuals DT3487 - Total Institute of Phermary, Konkan F.Y.2021-2022 Manashwari Ashok Gavari 7350307.82 Vada 50,000,00 Fund Disbursed Institute Updation Profile Manual D13467 Ideal Institute of Pharmacy, Konkan Wada ANIXET PRADIP TANDEL F.Y.2021-2022 7219323.32 Vada 50.000.00 Fund Disbursed Salghar [3] Scrudiny-Department Desk 1 DT3487 - Ideal Institute of Pharmady, Kenkan Mrunali Suresh Bhoir F-6/2021 2022 7776898113 Palghar Vada 52,500,00 Fund Disbursed Scrutiny-Department Desk 2 13,20,459.50 3 Scrutiny-Insitute Principal