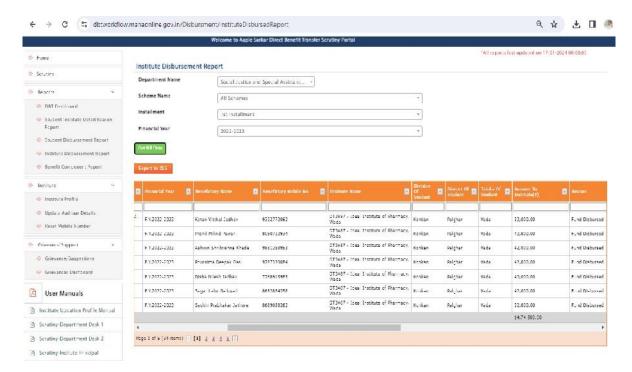

# Students benefited by scholarships and free ships provided by the Government during A. Y 2022-23

#### **SC Scholarship**

#### **OBC** and **VJNT** Scholarship