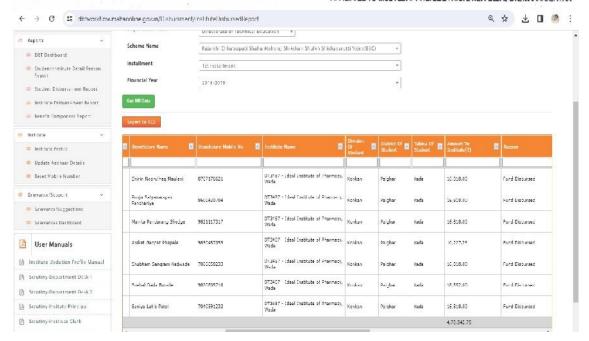

## Students benefited by scholarships and free ships provided by the Government during A. Y 2021-22

ST Scholarship

← → **C** S dbtworkflow.mahaon.ine.gov.in/Disbursment/InstituteDisbursedReport Q # ± 1 0 : 1 Home Institute Disbursement Report 49- Strutiny Tribal Development Department (i) Reports Scheme Name All Schemes Installment 1st Installment 60 fit ident-Institute Detail Reason Report 2021-2022 institute Uisburgement Report 8 Benefit Component Report a Institute Profile 60 Upc are Azdhaar Datalla D13407 - Ideal Institute of Pharmacy. Knokes EW2021-2022 Ma soj V jay Wasane 7656175446 57,500,00 Fred Dislansed 8 Reset Mobile Norther DT3487 - Tried Englithte of Pharmery, Konkan Jagruti Vinayak Jadhav Palghar Fund Disbursed (b. Srievance/Suggestions DT3457 - Ideal I stitute of Pharmacy, Konkan Kunal Krishna Pardhi 9204708719 36,599,50 Fund Disbursed F.W.2021-2022 Palghar Vada 6 Stiezar: es Dashboan DT3487 Ideal Institute of Pharmady, Knicker EX:2021-2022 Uday Mangesh Kangad 9730817473 Palighan Vaile 50,000,00 Front Distanced User Manuals DT3487 - Total Institute of Phermary, Konkan F.Y.2021-2022 Manashwari Ashok Gavari 7350307.82 Vada 50,000,00 Fund Disbursed Institute Updation Profile Manual D13467 Ideal Institute of Pharmacy, Konkan Wada ANIXET PRADIP TANDEL F.Y.2021-2022 7219323.32 Vada 50.000.00 Fund Disbursed Salghar [3] Scrudiny-Department Desk 1 DT3487 - Ideal Institute of Pharmady, Kenkan Mrunali Suresh Bhoir F-6/2021 2022 7776898113 Palghar Vada 52,500,00 Fund Disbursed Scrutiny-Department Desk 2 13,20,459.50 3 Scrutiny-Insitute Principal