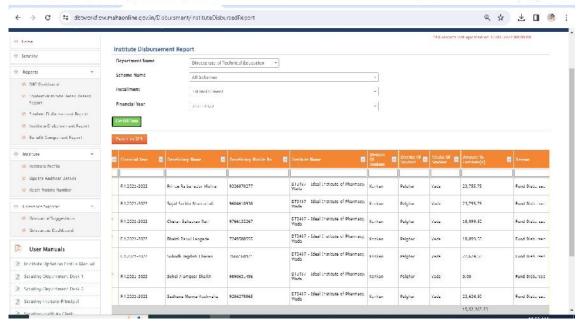

## Students benefited by scholarships and free ships provided by the Government during A. Y 2021-22

ST Scholarship

← → **C** S dbtworkflow.mahaon.ine.gov.in/Disbursment/InstituteDisbursedReport Q # ± 1 0 : 1 Home Institute Disbursement Report 49- Strutiny Tribal Development Department (i) Reports Scheme Name All Schemes Installment 1st Installment 60 fit ident-Institute Detail Reason Report 2021-2022 institute Uisburgement Report 8 Benefit Component Report a Institute Profile 60 Upc are Azdhaar Datalla D13407 - Ideal Institute of Pharmacy. Knokes EW2021-2022 Ma soj V jay Wasane 7656175446 57,500,00 Fred Dislansed 8 Reset Mobile Norther DT3487 - Tried Englithte of Pharmery, Konkan Jagruti Vinayak Jadhav Palghar Fund Disbursed (b. Srievance/Suggestions DT3457 - Ideal I stitute of Pharmacy, Konkan Kunal Krishna Pardhi 9204708719 36,599,50 Fund Disbursed F.W.2021-2022 Palghar Vada 6 Stiezar: es Dashboan DT3487 Ideal Institute of Pharmady, Knicker EX:2021-2022 Uday Mangesh Kangad 9730817473 Palighan Vaile 50,000,00 Front Distanced User Manuals DT3487 - Total Institute of Phermary, Konkan F.Y.2021-2022 Manashwari Ashok Gavari 7350307.82 Vada 50,000,00 Fund Disbursed Institute Updation Profile Manual D13467 Ideal Institute of Pharmacy, Konkan Wada ANIXET PRADIP TANDEL F.Y.2021-2022 7219323.32 Vada 50.000.00 Fund Disbursed Salghar [3] Scrudiny-Department Desk 1 DT3487 - Ideal Institute of Pharmady, Kenkan Mrunali Suresh Bhoir F-6/2021 2022 7776898113 Palghar Vada 52,500,00 Fund Disbursed Scrutiny-Department Desk 2 13,20,459.50 3 Scrutiny-Insitute Principal