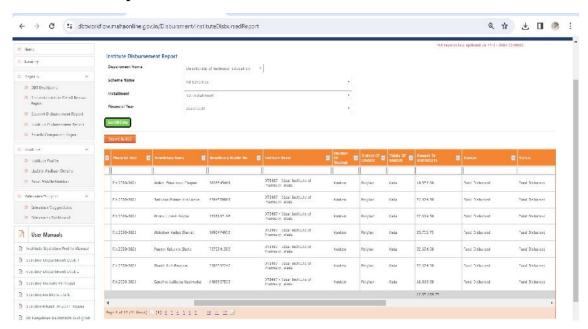

## Students benefited by scholarships and free ships provided by the Government during A. Y 2021-22

ST Scholarship

← → **C** S dbtworkflow.mahaon.ine.gov.in/Disbursment/InstituteDisbursedReport Q # ± 1 0 : 1 Home Institute Disbursement Report 49- Strutiny Tribal Development Department (i) Reports Scheme Name All Schemes Installment 1st Installment 60 fit ident-Institute Detail Reason Report 2021-2022 institute Uisburgement Report 8 Benefit Component Report a Institute Profile 60 Upc are Azdhaar Datalla D13407 - Ideal Institute of Pharmacy. Knokes EW2021-2022 Ma soj V jay Wasane 7656175446 57,500,00 Fred Dislansed 8 Reset Mobile Norther DT3487 - Tried Englithte of Pharmery, Konkan Jagruti Vinayak Jadhav Palghar Fund Disbursed (b. Srievance/Suggestions DT3457 - Ideal I stitute of Pharmacy, Konkan Kunal Krishna Pardhi 9204708719 36,599,50 Fund Disbursed F.W.2021-2022 Palghar Vada 6 Stiezar: es Dashboan DT3487 Ideal Institute of Pharmady, Knicker EX:2021-2022 Uday Mangesh Kangad 9730817473 Palighan Vaile 50,000,00 Front Distanced User Manuals DT3487 - Total Institute of Phermary, Konkan F.Y.2021-2022 Manashwari Ashok Gavari 7350307.82 Vada 50,000,00 Fund Disbursed Institute Updation Profile Manual D13467 Ideal Institute of Pharmacy, Konkan Wada ANIXET PRADIP TANDEL F.Y.2021-2022 7219323.32 Vada 50.000.00 Fund Disbursed Salghar [3] Scrudiny-Department Desk 1 DT3487 - Ideal Institute of Pharmady, Kenkan Mrunali Suresh Bhoir F-6/2021 2022 7776898113 Palghar Vada 52,500,00 Fund Disbursed Scrutiny-Department Desk 2 13,20,459.50 3 Scrutiny-Insitute Principal