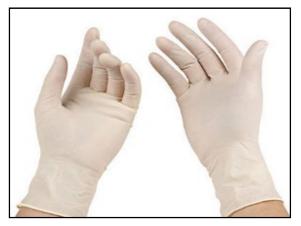

### AFTER CLEANING YOUR HAND APPLY DISINFECTANT (HAND SANITIZER)

ALWAYS USE HAND GLOVES WHILE HANDLING CHEMICALS/ SOLVENTS AND ENSURE THAT SLEEVES ARE TUCKED INSIDE THE GLOVES

ALWAYS WEAR NOSE MASK WHILE HANDLING CHEMICALS/ SOLVENTS