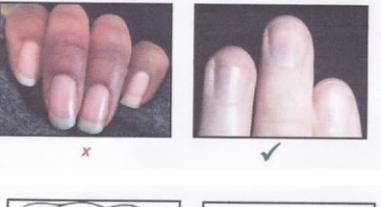

# **MANUAL**

(Date: 04/09/2019)

Pimplas Road, Vill- Posheri, Tal- Wada, Dist- Palghar

- 1) Hygiene and Sanitation:
  - 1.1 Hair properly cut and combed for gents and neatly tied for ladies
  - *1.2* Finger nails-properly manicured and clean. Long nails not allowed
  - 1.3 Daily Bath
  - 1.4 Clean and disinfect hands and wash feet after visiting toilet
- 2) Habits

4.1.2 How to maintain good hygiene?

Daily Bath with application of soap

Trimming of hair on regular basis, hair care to avoid hair dandruff, lice.

Cutting finger nails and toe nails regularly and keeping them clean.