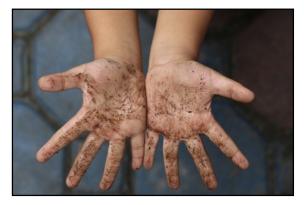

#### Where do we find microorganisms?

They are everywhere- in water, in air, in the dirt and dust, in the excreta of animals. Human body is also a big source of microorganisms.

The main areas for presence of microbes on human body are -

✓ Scalp, hair dandruff

- ✓ Nose exhaled breath, Ears
- $\checkmark$  Mouth saliva, teeth
- ✓ Armpits
- ✓ Hands & Feet nails, fingers, toes ✔ Genitals