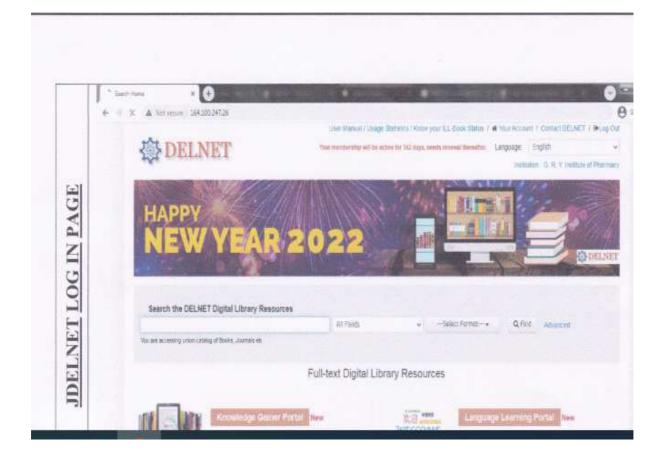

| Sr No. | Particulars                                                      | Amount  |
|--------|------------------------------------------------------------------|---------|
| 1.     | Library Management Software<br>DELNET-DEVELOPING LIBRARY NETWORK | 19, 470 |
|        | Total Amount                                                     | 19,470  |