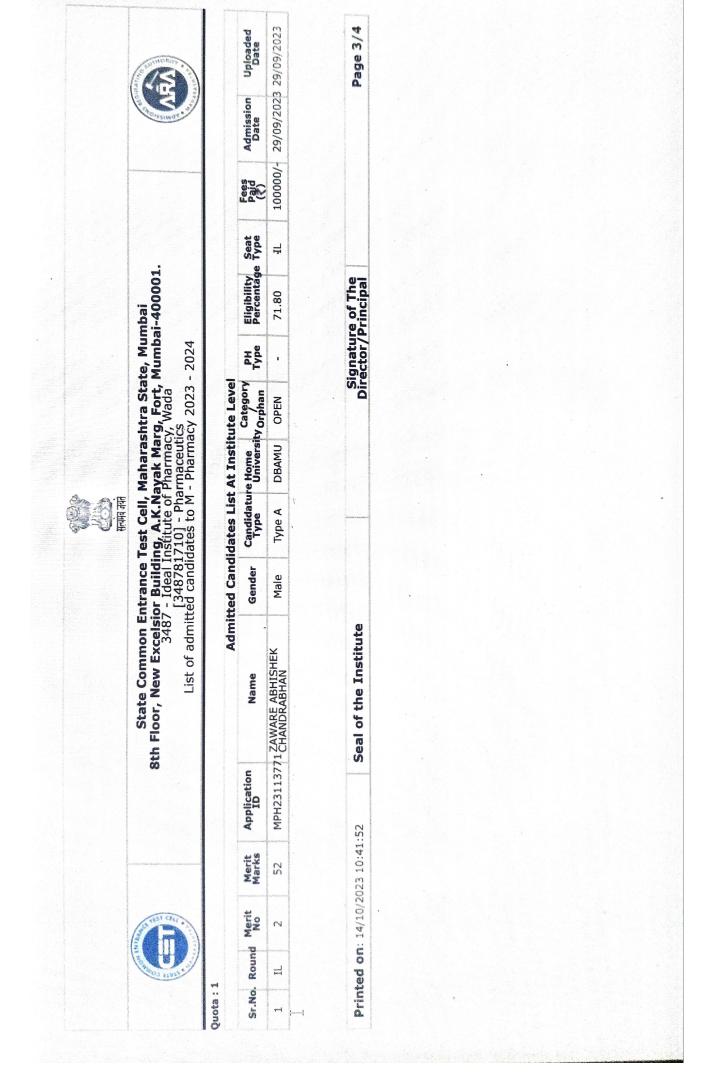

|                                                    |                       |                                  |



| D-A | 臣 |
|-----|---|
| 10  | E |
| 2-0 | H |





|            |                                           | Aman   |          |         |         |                        |          |
|------------|-------------------------------------------|--------|----------|---------|---------|------------------------|----------|
| Sr.<br>No. | Admission Details                         | Intake | Admitted | Vacancy | Sr. No. | Admission Details      | Admitted |
| 1.         | CAP (Excluding<br>Minority) Seats         | L      | 2        |         | 1.      | EWS Seats              | 0        |
| 2.         | Against CAP (Excluding<br>Minority) Seats | n      | 2        | -       | 2.      | J&K Migrant Seats      | 0        |
| m          | Minority Seats                            |        | 0