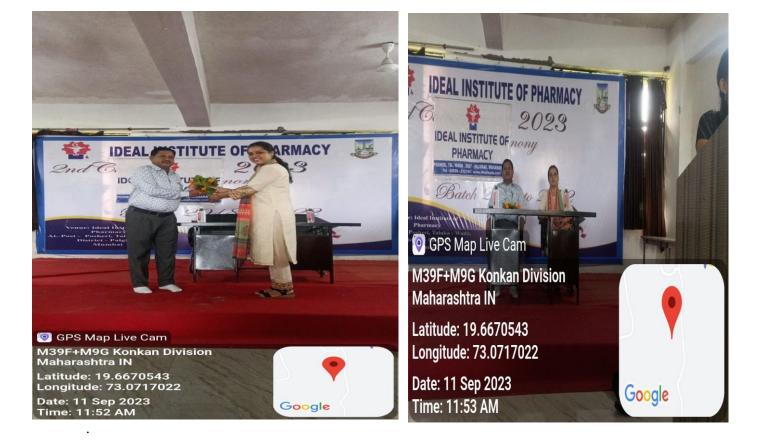

#### **Personality Development**

| Theme                        | Personality Development                                                                                                                                                                                                                                                                                                                                                                                                                                                                                                                                                                                                                                                                                                                                                                                                                                                                                                                                                                                                                                                                                                                                                                           |
|------------------------------|---------------------------------------------------------------------------------------------------------------------------------------------------------------------------------------------------------------------------------------------------------------------------------------------------------------------------------------------------------------------------------------------------------------------------------------------------------------------------------------------------------------------------------------------------------------------------------------------------------------------------------------------------------------------------------------------------------------------------------------------------------------------------------------------------------------------------------------------------------------------------------------------------------------------------------------------------------------------------------------------------------------------------------------------------------------------------------------------------------------------------------------------------------------------------------------------------|
| Activity Name                | Personality Development                                                                                                                                                                                                                                                                                                                                                                                                                                                                                                                                                                                                                                                                                                                                                                                                                                                                                                                                                                                                                                                                                                                                                                           |
| Speaker Name                 | Mr. Anil Patare                                                                                                                                                                                                                                                                                                                                                                                                                                                                                                                                                                                                                                                                                                                                                                                                                                                                                                                                                                                                                                                                                                                                                                                   |
| Mode of Conduct              | Offline                                                                                                                                                                                                                                                                                                                                                                                                                                                                                                                                                                                                                                                                                                                                                                                                                                                                                                                                                                                                                                                                                                                                                                                           |
| Time of Conduct              | 9:30 A.M to 1:00 P.M; 11th September 2023                                                                                                                                                                                                                                                                                                                                                                                                                                                                                                                                                                                                                                                                                                                                                                                                                                                                                                                                                                                                                                                                                                                                                         |
| Participants(Offline)        | Students: 205<br>Faculties: 32                                                                                                                                                                                                                                                                                                                                                                                                                                                                                                                                                                                                                                                                                                                                                                                                                                                                                                                                                                                                                                                                                                                                                                    |
| Online Resourse              |                                                                                                                                                                                                                                                                                                                                                                                                                                                                                                                                                                                                                                                                                                                                                                                                                                                                                                                                                                                                                                                                                                                                                                                                   |
| Description &<br>Keyoutcomes | Venue-Seminal Hall, Ideal Institute of pharmacy, Wada, Palghar<br>An amazing one-day personality development program on 11th September<br>2023 has been organized by Ideal institute of pharmacy, wada the program was<br>inaugurated by the chairman of ideal foundation Mr Abhishek Jain sir and our<br>guest Mr Anil Patare sir, head master of Vikramgad college. All the invited<br>members briefed about the program and in particular, as a dean motivated the<br>students and inspired them by talking about the importance of Personality<br>development.<br>The main contents of the training program were displayed on Presentation<br>Prepared Mr. Rai principal of ideal institute of law. The one-day sessions were<br>focused on below mentioned topics. 1) Goal Setting 2) Time Management 3)<br>Correcting the way 4) Listening Skills 5) Team Work<br>At the end of the session all the students gave feedback about two-day session.<br>Few students shared their experience of the sessions. And also Mr. Lokesh<br>Vyas sir & Mr. Sunil Sawale motivated all students by their experiences and<br>some motivational thoughts<br>Vote of thanks offered by Mrs Sharmila wagh. |