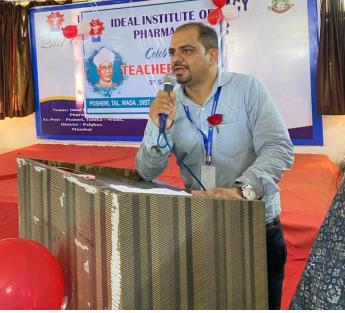

# (Affiliate to the Mumbai University) At.-Posheri, Tal.-Wada, Dist-Palghar, Maharashtra

**Semester 1 Quarter 1: Self-Driven Activities** 

Thrust Area: Teacher's Day

| Theme        | Teachers Day                                                                                 |
|--------------|----------------------------------------------------------------------------------------------|
| Activity     | Teachers Day Celebration                                                                     |
| Name         |                                                                                              |
| Speaker      | Mr. Ramesh Chandra Rai                                                                       |
| Name         |                                                                                              |
| Mode of      | Offline                                                                                      |
| Conduct      |                                                                                              |
| Time of      | 9:30 A.M to 1:00 P.M; 5th September 2023                                                     |
| Conduct      |                                                                                              |
| Participants | Students: 205                                                                                |
| (Offline/    | Faculties: 32                                                                                |
| Online)      |                                                                                              |
| Online       |                                                                                              |
| Resourse     |                                                                                              |
| Description  |                                                                                              |
| &            | Venue- Seminal hall, Ideal Institute of pharmacy, Wada, Palghar                              |
| Keyoutcomes  |                                                                                              |
|              | Teacher's day was celebrated on 5th September in Ideal Institute of Pharmacy, Posheri,       |
|              | Wada, we organized Teachers' Day on the birthday of Dr. Sarvepalli Radhakrishnan,            |
|              | former president of India.                                                                   |
|              | All students decorated their classrooms and gave their teachers a bouquet of roses. In       |
|              | the morning session, the Teachers' Day program was scheduled from 9:30 A.M to 1:00           |
|              | P.M.                                                                                         |
|              | Along with the teachers, the Principal, Vice Principal and the Chairperson of the            |
|              | school's management committee were also present at the function. The function started        |
|              | with the students of third year B. pharmacy with singing sarasvativandana.                   |
|              | Soon after that, a student of year final B. pharmacy 8 gave a speech on why we celebrate     |
|              | Teachers' Day and how Dr. Sarvepalli Radhakrishnan contributed to society. Soon after        |
|              | the speech, Dr. Sonali Uppalwar mam, the principal of ideal institute of pharmacy, gave      |
|              | a speech thanking and appreciating all the teachers for their hard work and dedication,      |
|              | and for their role in helping the institute to achieve new heights. At the end of the speech |
|              | by the principal, the students of second year B. pharmacy performed a comedy-drama           |
|              | that everyone enjoyed.                                                                       |
|              | The program ended with the Head Boy and Head Girl thanking the teachers for their            |
|              | efforts in shaping the life of students and inspiring them. Great pomp and ceremony in       |
|              | the institute the seminar hall was decorated with floral rangoli and every woman staff       |
|              | was felicitated with a rose bud and a Cadbury chocolate slab during assembly the             |
|              | children presented teacher with very emotional song.                                         |
|              |                                                                                              |

#### IDEAL INSTITUTE OF PHARMACY

(Affiliate to the Mumbai University) At.-Posheri, Tal.-Wada, Dist-Palghar, Maharashtra

Then the students later presented a power-point highlighting the teachers hard work and dedication and look into their every need and fulfill them on a priority basis. The celebration came to an end with sumptuous staff lunch and a very appreciative staff with the support of the Principal of Ideal Institute of Pharmacy, Dr. Sonali V. Uppalwar