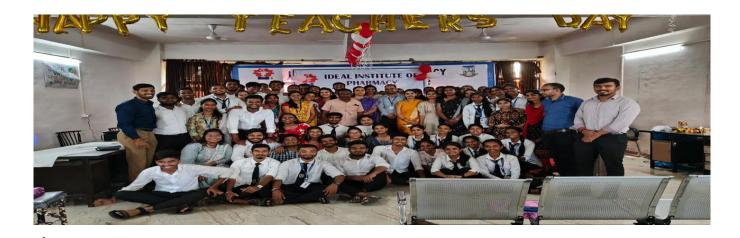

# (Affiliate to the Mumbai University) At.-Posheri, Tal.-Wada, Dist-Palghar, Maharashtra

**Semester 1 Quarter 1: Self-Driven Activities** 

Thrust Area: Teacher's Day

| Theme        | Teachers Day                                                                                 |
|--------------|----------------------------------------------------------------------------------------------|
| Activity     | Teachers Day Celebration                                                                     |
| Name         |                                                                                              |
| Speaker      | Mr. Ramesh Chandra Rai                                                                       |
| Name         |                                                                                              |
| Mode of      | Offline                                                                                      |
| Conduct      |                                                                                              |
| Time of      | 9:30 A.M to 1:00 P.M; 5th September 2023                                                     |
| Conduct      |                                                                                              |
| Participants | Students: 205                                                                                |
| (Offline/    | Faculties: 32                                                                                |
| Online)      |                                                                                              |
| Online       |                                                                                              |
| Resourse     |                                                                                              |
| Description  |                                                                                              |
| &            | Venue- Seminal hall, Ideal Institute of pharmacy, Wada, Palghar                              |
| Keyoutcomes  |                                                                                              |
|              | Teacher's day was celebrated on 5th September in Ideal Institute of Pharmacy, Posheri,       |
|              | Wada, we organized Teachers' Day on the birthday of Dr. Sarvepalli Radhakrishnan,            |
|              | former president of India.                                                                   |
|              | All students decorated their classrooms and gave their teachers a bouquet of roses. In       |
|              | the morning session, the Teachers' Day program was scheduled from 9:30 A.M to 1:00           |
|              | P.M.                                                                                         |
|              | Along with the teachers, the Principal, Vice Principal and the Chairperson of the            |
|              | school's management committee were also present at the function. The function started        |
|              | with the students of third year B. pharmacy with singing sarasvativandana.                   |
|              | Soon after that, a student of year final B. pharmacy 8 gave a speech on why we celebrate     |
|              | Teachers' Day and how Dr. Sarvepalli Radhakrishnan contributed to society. Soon after        |
|              | the speech, Dr. Sonali Uppalwar mam, the principal of ideal institute of pharmacy, gave      |
|              | a speech thanking and appreciating all the teachers for their hard work and dedication,      |
|              | and for their role in helping the institute to achieve new heights. At the end of the speech |
|              | by the principal, the students of second year B. pharmacy performed a comedy-drama           |
|              | that everyone enjoyed.                                                                       |
|              | The program ended with the Head Boy and Head Girl thanking the teachers for their            |
|              | efforts in shaping the life of students and inspiring them. Great pomp and ceremony in       |
|              | the institute the seminar hall was decorated with floral rangoli and every woman staff       |
|              | was felicitated with a rose bud and a Cadbury chocolate slab during assembly the             |
|              | children presented teacher with very emotional song.                                         |
|              |                                                                                              |