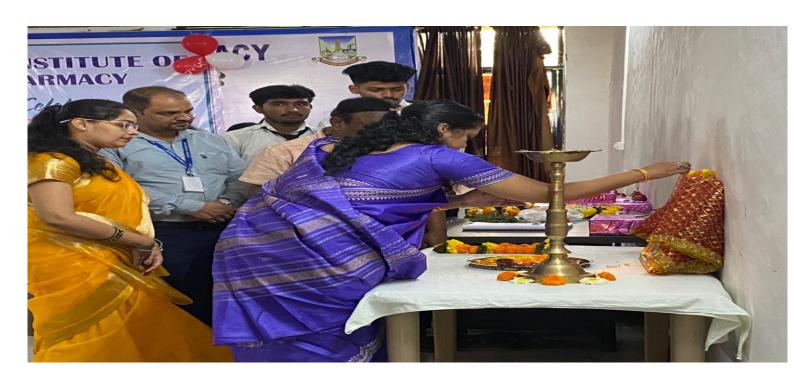

# (Affiliate to the Mumbai University) At.-Posheri, Tal.-Wada, Dist-Palghar, Maharashtra

**Semester 1 Quarter 1: Self-Driven Activities** 

Thrust Area: Teacher's Day

| Theme        | Teachers Day                                                                                 |
|--------------|----------------------------------------------------------------------------------------------|
| Activity     | Teachers Day Celebration                                                                     |
| Name         |                                                                                              |
| Speaker      | Mr. Ramesh Chandra Rai                                                                       |
| Name         |                                                                                              |
| Mode of      | Offline                                                                                      |
| Conduct      |                                                                                              |
| Time of      | 9:30 A.M to 1:00 P.M; 5th September 2023                                                     |
| Conduct      |                                                                                              |
| Participants | Students: 205                                                                                |
| (Offline/    | Faculties: 32                                                                                |
| Online)      |                                                                                              |
| Online       |                                                                                              |
| Resourse     |                                                                                              |
| Description  |                                                                                              |
| &            | Venue- Seminal hall, Ideal Institute of pharmacy, Wada, Palghar                              |
| Keyoutcomes  |                                                                                              |
|              | Teacher's day was celebrated on 5th September in Ideal Institute of Pharmacy, Posheri,       |
|              | Wada, we organized Teachers' Day on the birthday of Dr. Sarvepalli Radhakrishnan,            |
|              | former president of India.                                                                   |
|              | All students decorated their classrooms and gave their teachers a bouquet of roses. In       |
|              | the morning session, the Teachers' Day program was scheduled from 9:30 A.M to 1:00           |
|              | P.M.                                                                                         |
|              | Along with the teachers, the Principal, Vice Principal and the Chairperson of the            |
|              | school's management committee were also present at the function. The function started        |
|              | with the students of third year B. pharmacy with singing sarasvativandana.                   |
|              | Soon after that, a student of year final B. pharmacy 8 gave a speech on why we celebrate     |
|              | Teachers' Day and how Dr. Sarvepalli Radhakrishnan contributed to society. Soon after        |
|              | the speech, Dr. Sonali Uppalwar mam, the principal of ideal institute of pharmacy, gave      |
|              | a speech thanking and appreciating all the teachers for their hard work and dedication,      |
|              | and for their role in helping the institute to achieve new heights. At the end of the speech |
|              | by the principal, the students of second year B. pharmacy performed a comedy-drama           |
|              | that everyone enjoyed.                                                                       |
|              | The program ended with the Head Boy and Head Girl thanking the teachers for their            |
|              | efforts in shaping the life of students and inspiring them. Great pomp and ceremony in       |
|              | the institute the seminar hall was decorated with floral rangoli and every woman staff       |
|              | was felicitated with a rose bud and a Cadbury chocolate slab during assembly the             |
|              | children presented teacher with very emotional song.                                         |
|              |                                                                                              |