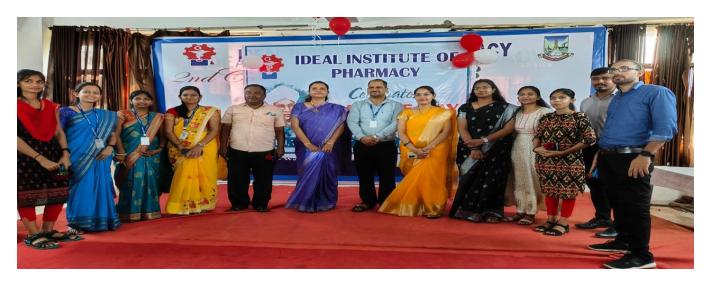

# (Affiliate to the Mumbai University) At.-Posheri, Tal.-Wada, Dist-Palghar, Maharashtra

**Semester 1 Quarter 1: Self-Driven Activities** 

Thrust Area: Teacher's Day

| Theme        | Teachers Day                                                                                 |
|--------------|----------------------------------------------------------------------------------------------|
| Activity     | Teachers Day Celebration                                                                     |
| Name         |                                                                                              |
| Speaker      | Mr. Ramesh Chandra Rai                                                                       |
| Name         |                                                                                              |
| Mode of      | Offline                                                                                      |
| Conduct      |                                                                                              |
| Time of      | 9:30 A.M to 1:00 P.M; 5th September 2023                                                     |
| Conduct      |                                                                                              |
| Participants | Students: 205                                                                                |
| (Offline/    | Faculties: 32                                                                                |
| Online)      |                                                                                              |
| Online       |                                                                                              |
| Resourse     |                                                                                              |
| Description  |                                                                                              |
| &            | Venue- Seminal hall, Ideal Institute of pharmacy, Wada, Palghar                              |
| Keyoutcomes  |                                                                                              |
|              | Teacher's day was celebrated on 5th September in Ideal Institute of Pharmacy, Posheri,       |
|              | Wada, we organized Teachers' Day on the birthday of Dr. Sarvepalli Radhakrishnan,            |
|              | former president of India.                                                                   |
|              | All students decorated their classrooms and gave their teachers a bouquet of roses. In       |
|              | the morning session, the Teachers' Day program was scheduled from 9:30 A.M to 1:00           |
|              | P.M.                                                                                         |
|              | Along with the teachers, the Principal, Vice Principal and the Chairperson of the            |
|              | school's management committee were also present at the function. The function started        |
|              | with the students of third year B. pharmacy with singing sarasvativandana.                   |
|              | Soon after that, a student of year final B. pharmacy 8 gave a speech on why we celebrate     |
|              | Teachers' Day and how Dr. Sarvepalli Radhakrishnan contributed to society. Soon after        |
|              | the speech, Dr. Sonali Uppalwar mam, the principal of ideal institute of pharmacy, gave      |
|              | a speech thanking and appreciating all the teachers for their hard work and dedication,      |
|              | and for their role in helping the institute to achieve new heights. At the end of the speech |
|              | by the principal, the students of second year B. pharmacy performed a comedy-drama           |
|              | that everyone enjoyed.                                                                       |
|              | The program ended with the Head Boy and Head Girl thanking the teachers for their            |
|              | efforts in shaping the life of students and inspiring them. Great pomp and ceremony in       |
|              | the institute the seminar hall was decorated with floral rangoli and every woman staff       |
|              | was felicitated with a rose bud and a Cadbury chocolate slab during assembly the             |
|              | children presented teacher with very emotional song.                                         |
|              |                                                                                              |

#### IDEAL INSTITUTE OF PHARMACY

(Affiliate to the Mumbai University) At.-Posheri, Tal.-Wada, Dist-Palghar, Maharashtra

Then the students later presented a power-point highlighting the teachers hard work and dedication and look into their every need and fulfill them on a priority basis. The celebration came to an end with sumptuous staff lunch and a very appreciative staff with the support of the Principal of Ideal Institute of Pharmacy, Dr. Sonali V. Uppalwar