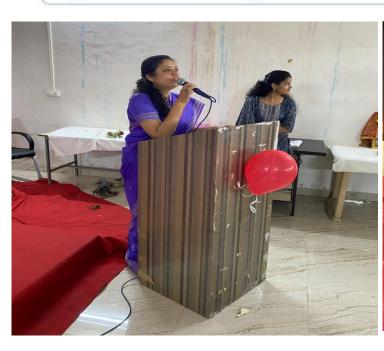

# (Affiliate to the Mumbai University) At.-Posheri, Tal.-Wada, Dist-Palghar, Maharashtra

**Semester 1 Quarter 1: Self-Driven Activities** 

Thrust Area: Teacher's Day

| Theme        | Teachers Day                                                                                 |
|--------------|----------------------------------------------------------------------------------------------|
| Activity     | Teachers Day Celebration                                                                     |
| Name         |                                                                                              |
| Speaker      | Mr. Ramesh Chandra Rai                                                                       |
| Name         |                                                                                              |
| Mode of      | Offline                                                                                      |
| Conduct      |                                                                                              |
| Time of      | 9:30 A.M to 1:00 P.M; 5th September 2023                                                     |
| Conduct      |                                                                                              |
| Participants | Students: 205                                                                                |
| (Offline/    | Faculties: 32                                                                                |
| Online)      |                                                                                              |
| Online       |                                                                                              |
| Resourse     |                                                                                              |
| Description  |                                                                                              |
| &            | Venue- Seminal hall, Ideal Institute of pharmacy, Wada, Palghar                              |
| Keyoutcomes  |                                                                                              |
|              | Teacher's day was celebrated on 5th September in Ideal Institute of Pharmacy, Posheri,       |
|              | Wada, we organized Teachers' Day on the birthday of Dr. Sarvepalli Radhakrishnan,            |
|              | former president of India.                                                                   |
|              | All students decorated their classrooms and gave their teachers a bouquet of roses. In       |
|              | the morning session, the Teachers' Day program was scheduled from 9:30 A.M to 1:00           |
|              | P.M.                                                                                         |
|              | Along with the teachers, the Principal, Vice Principal and the Chairperson of the            |
|              | school's management committee were also present at the function. The function started        |
|              | with the students of third year B. pharmacy with singing sarasvativandana.                   |
|              | Soon after that, a student of year final B. pharmacy 8 gave a speech on why we celebrate     |
|              | Teachers' Day and how Dr. Sarvepalli Radhakrishnan contributed to society. Soon after        |
|              | the speech, Dr. Sonali Uppalwar mam, the principal of ideal institute of pharmacy, gave      |
|              | a speech thanking and appreciating all the teachers for their hard work and dedication,      |
|              | and for their role in helping the institute to achieve new heights. At the end of the speech |
|              | by the principal, the students of second year B. pharmacy performed a comedy-drama           |
|              | that everyone enjoyed.                                                                       |
|              | The program ended with the Head Boy and Head Girl thanking the teachers for their            |
|              | efforts in shaping the life of students and inspiring them. Great pomp and ceremony in       |
|              | the institute the seminar hall was decorated with floral rangoli and every woman staff       |
|              | was felicitated with a rose bud and a Cadbury chocolate slab during assembly the             |
|              | children presented teacher with very emotional song.                                         |
|              |                                                                                              |