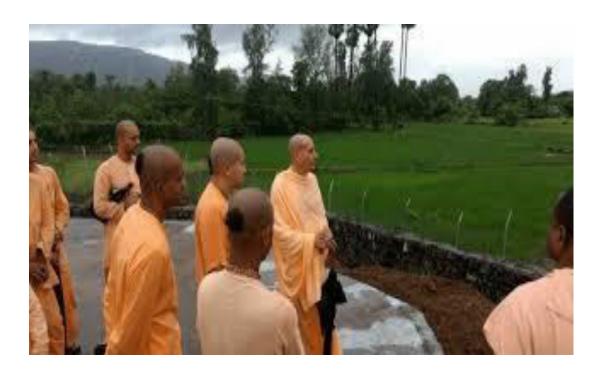

#### **Detailed information**

The field visit was planned for the Pharmacy students as per MSBTE format and IIC Self-Driven Activities with the support of the Principal of Ideal Institute of Pharmacy, Dr. Sonali V. Uppalwar. It was scheduled on the Saturday, 18<sup>th</sup> March 2024. The students were guided by Mr. Abhimanyu Das Prabhu ji. Govardhan Ecovillage is a project of the International Society for Krishna Consciousness. It is a place of pilgrimage known as a Dhama – a holy abode of Lord Krishna. We are committed to practicing and sharing a spiritually oriented lifestyle based on the devotional principles of Bhakti coming in the lineage of the Gaudiya Vaishnava tradition.

#### The Projects under ISKON GEV:

- 1. The Ayurveda Hospital
- 2. Pharmacy
- 3. SBT (Soil Biotransformation Plant)
- 4. Herbal Garden
- 5. Goshala

Sir, explained about Ayurveda Hospital, treatment by leach (by sucking method), Pharmacy is also there, which involves ayurvedic medicines.

Sir, also resolve students queries of projects under ISKON. The students interacted enthusiastically with the Mr. Abhimanyu Das Prabhu ji.

**Key Outcomes:** Students learn about the various uses of cow's product. This govardhan ecovillage is different and students gots exposure of natural beauty and natural ecosystem developed by the ISKON with the use of cow's products such as milk, dunk, urine, etc for new innovation and idea learn by the students.