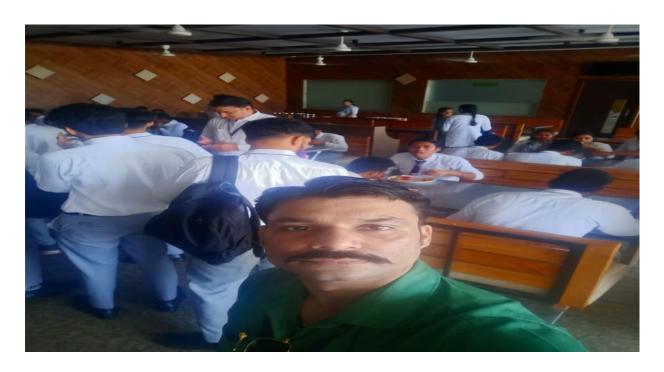

#### **Detailed information**

The field visit was planned for the Pharmacy students as per MSBTE format and IIC Self-Driven Activities with the support of the Principal of Ideal Institute of Pharmacy, Dr. Sonali V. Uppalwar. It was scheduled on the Saturday, 18<sup>th</sup> March 2024. The students were guided by Mr. Abhimanyu Das Prabhu ji. Govardhan Ecovillage is a project of the International Society for Krishna Consciousness. It is a place of pilgrimage known as a Dhama – a holy abode of Lord Krishna. We are committed to practicing and sharing a spiritually oriented lifestyle based on the devotional principles of Bhakti coming in the lineage of the Gaudiya Vaishnava tradition.