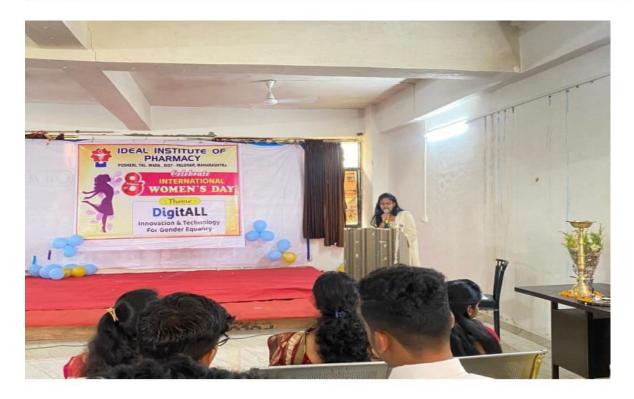

## Name of Events-International Women's Day-2024

Date: 08th March 2024

Timings: 09:30 am- 01 pm

Venue- Seminal hall, Ideal Institute of pharmacy, Wada, Palghar

Participants: Faculties-33; Students-126

Speaker: Dr. Sanjivani Robert Dabare

the ladies were then led in prayer by the male teacher who later presented a power-point highlighting the need to respect womens and look into their every need and fulfill them on a priority basis.

Gender equality ws highlighted under the theme "be bold for changer"the celebration came to an end with sumptuous staff lunch and a very appreciative women staff with the support of the Principal of Ideal Institute of Pharmacy, Dr. Sonali V. Uppalwar. It was scheduled on the Wednesday, 8<sup>rd</sup> March 2024. The ceremony was started with Lamp lightening and sarswati pujan afterward's felicitation of womens staff is done by H.O.D Mr Lokesh Kumar Vyas,