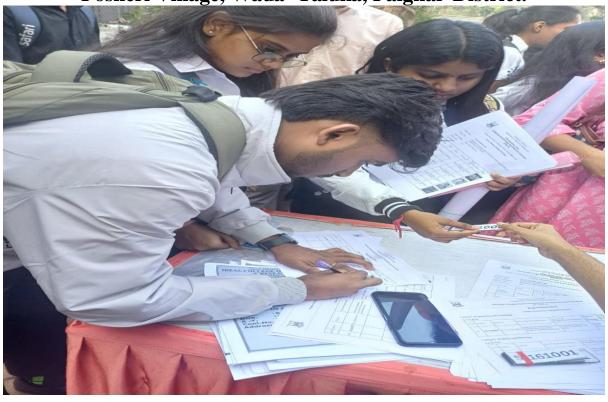

# IDEAL FOUNDATIONS IDEAL INSTITUTE OF PHARMACY Posheri Village, Wada- Taluka, Palghar-District.

| Name of the Activity                          | Avishkar Research Convention 2024-2025                                                                                                                                                                                                                                                   |
|-----------------------------------------------|------------------------------------------------------------------------------------------------------------------------------------------------------------------------------------------------------------------------------------------------------------------------------------------|
| Day,Date & Time                               | Thursday, 12 th December, 2024, 8.00 AM-5.00 PM                                                                                                                                                                                                                                          |
| Activity for College/ Class/Group             | UG/PG Students                                                                                                                                                                                                                                                                           |
| Nature: Cocurricular Activity                 | No of Participants : 09                                                                                                                                                                                                                                                                  |
| Objectives of the Activity                    | <ul> <li>To create awareness of research in students</li> <li>To inculate their presentation skill</li> </ul>                                                                                                                                                                            |
| Methodology/Breif Information of the Activity | Department of Students Development, University of Mumbai and H.K College of Pharmacy jointly organize Aviskar Research Convention 2024-2025 zonal round for Pharmacy students. Total 09 Students with 02 research projects from Ideal Institute of Pharmacy participated in the Program. |
| Expected Outcome                              | Encourage the students to participate in Research competition and present their research article confidently.                                                                                                                                                                            |
| Supporting Documents                          | University Form/ Report/<br>Attendance/Certificate / Photo                                                                                                                                                                                                                               |