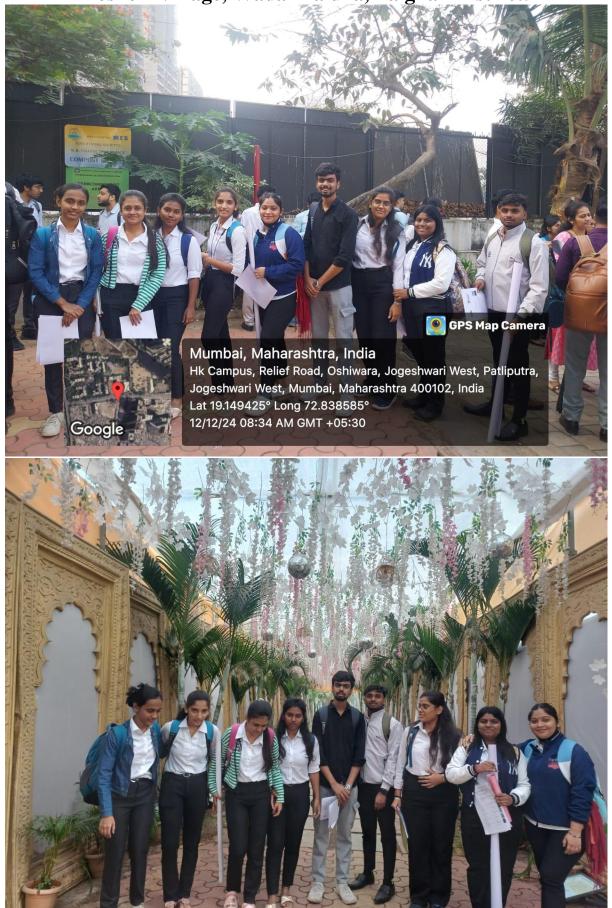

# IDEAL FOUNDATIONS IDEAL INSTITUTE OF PHARMACY Posheri Village, Wada- Taluka, Palghar-District.

| Name of the Activity                          | Avishkar Research Convention 2024-2025                                                                                                                                                                                                                                                   |
|-----------------------------------------------|------------------------------------------------------------------------------------------------------------------------------------------------------------------------------------------------------------------------------------------------------------------------------------------|
| Day,Date & Time                               | Thursday, 12 th December, 2024, 8.00 AM-5.00 PM                                                                                                                                                                                                                                          |
| Activity for College/ Class/Group             | UG/PG Students                                                                                                                                                                                                                                                                           |
| Nature: Cocurricular Activity                 | No of Participants : 09                                                                                                                                                                                                                                                                  |
| Objectives of the Activity                    | <ul> <li>To create awareness of research in students</li> <li>To inculate their presentation skill</li> </ul>                                                                                                                                                                            |
| Methodology/Breif Information of the Activity | Department of Students Development, University of Mumbai and H.K College of Pharmacy jointly organize Aviskar Research Convention 2024-2025 zonal round for Pharmacy students. Total 09 Students with 02 research projects from Ideal Institute of Pharmacy participated in the Program. |
| Expected Outcome                              | Encourage the students to participate in Research competition and present their research article confidently.                                                                                                                                                                            |
| Supporting Documents                          | University Form/ Report/<br>Attendance/Certificate / Photo                                                                                                                                                                                                                               |