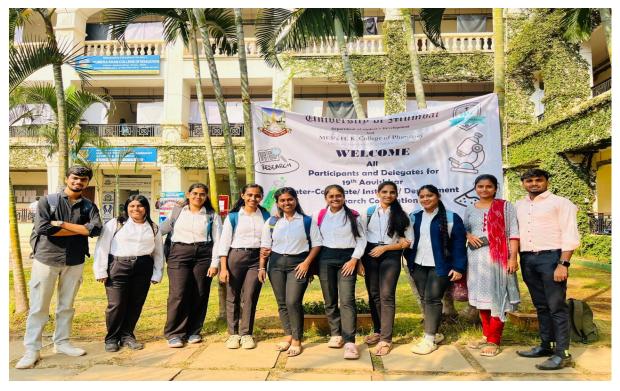

# IDEAL FOUNDATIONS IDEAL INSTITUTE OF PHARMACY Posheri Village, Wada- Taluka, Palghar-District.

| Name of the Activity                          | Avishkar Research Convention 2024-2025                                                                                                                                                                                                                                                   |
|-----------------------------------------------|------------------------------------------------------------------------------------------------------------------------------------------------------------------------------------------------------------------------------------------------------------------------------------------|
| Day,Date & Time                               | Thursday, 12 th December, 2024, 8.00 AM-5.00 PM                                                                                                                                                                                                                                          |
| Activity for College/ Class/Group             | UG/PG Students                                                                                                                                                                                                                                                                           |
| Nature: Cocurricular Activity                 | No of Participants : 09                                                                                                                                                                                                                                                                  |
| Objectives of the Activity                    | <ul> <li>To create awareness of research in students</li> <li>To inculate their presentation skill</li> </ul>                                                                                                                                                                            |
| Methodology/Breif Information of the Activity | Department of Students Development, University of Mumbai and H.K College of Pharmacy jointly organize Aviskar Research Convention 2024-2025 zonal round for Pharmacy students. Total 09 Students with 02 research projects from Ideal Institute of Pharmacy participated in the Program. |
| Expected Outcome                              | Encourage the students to participate in Research competition and present their research article confidently.                                                                                                                                                                            |
| Supporting Documents                          | University Form/ Report/<br>Attendance/Certificate / Photo                                                                                                                                                                                                                               |