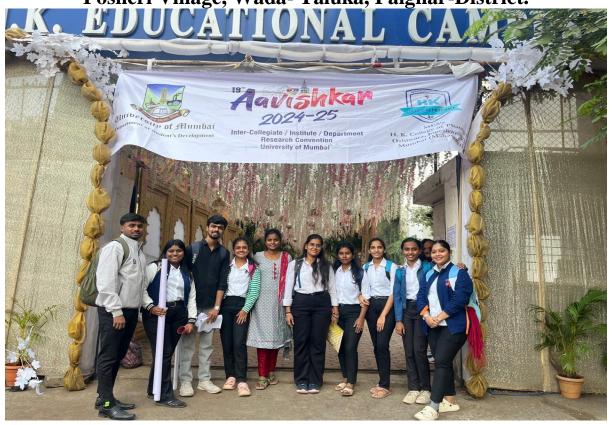

# IDEAL FOUNDATIONS IDEAL INSTITUTE OF PHARMACY Posheri Village, Wada- Taluka, Palghar-District.

| Name of the Activity                          | Avishkar Research Convention 2024-2025                                                                                                                                                                                                                                                   |
|-----------------------------------------------|------------------------------------------------------------------------------------------------------------------------------------------------------------------------------------------------------------------------------------------------------------------------------------------|
| Day,Date & Time                               | Thursday, 12 th December, 2024, 8.00 AM-5.00 PM                                                                                                                                                                                                                                          |
| Activity for College/ Class/Group             | UG/PG Students                                                                                                                                                                                                                                                                           |
| Nature: Cocurricular Activity                 | No of Participants : 09                                                                                                                                                                                                                                                                  |
| Objectives of the Activity                    | <ul> <li>To create awareness of research in students</li> <li>To inculate their presentation skill</li> </ul>                                                                                                                                                                            |
| Methodology/Breif Information of the Activity | Department of Students Development, University of Mumbai and H.K College of Pharmacy jointly organize Aviskar Research Convention 2024-2025 zonal round for Pharmacy students. Total 09 Students with 02 research projects from Ideal Institute of Pharmacy participated in the Program. |
| Expected Outcome                              | Encourage the students to participate in Research competition and present their research article confidently.                                                                                                                                                                            |
| Supporting Documents                          | University Form/ Report/<br>Attendance/Certificate / Photo                                                                                                                                                                                                                               |